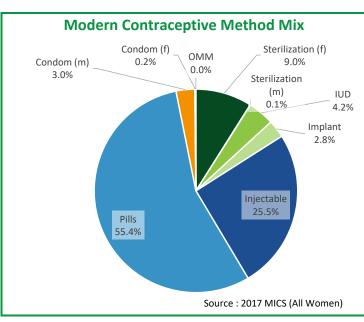

## **Lao PDR**

## FP2030 Country Fact Sheet - 2022

| Total Users of Modern Contraception             | 470,000 | 690,000 |
|-------------------------------------------------|---------|---------|
| Modern Contraceptive Prevalence Rate (mCP)      | 27.8%   | 34.1%   |
| Unmet Need for Modern Contraception (mUN)       | 16.5%   | 13.7%   |
| Demand Satisfied for Modern Contraception (mDS) | 62.8%   | 71.4%   |







Data sourced from FP2030

2022 Measurement Report

Estimate for 2012

Estimate for 2022

Data recency: color indicates year of most recent data used to inform estimates

New: After 2017
Recent: 2012 to 2017
Old: Prior to 2012

Note: the population for all indicators is all women of reproductive age (15-49) unless otherwise noted.

TRACK FP