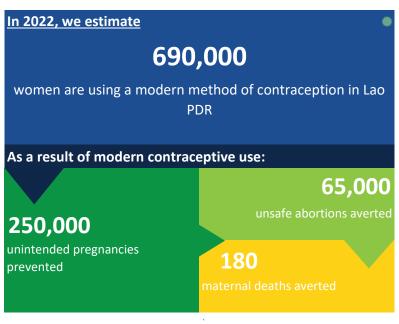

## FP2030 Country Fact Sheet - 2022

| Total Users of Modern Contraception             | 470,000 | 690,000 |
|-------------------------------------------------|---------|---------|
| Modern Contraceptive Prevalence Rate (mCP)      | 27.8%   | 34.1%   |
| Unmet Need for Modern Contraception (mUN)       | 16.5%   | 13.7%   |
| Demand Satisfied for Modern Contraception (mDS) | 62.8%   | 71.4%   |