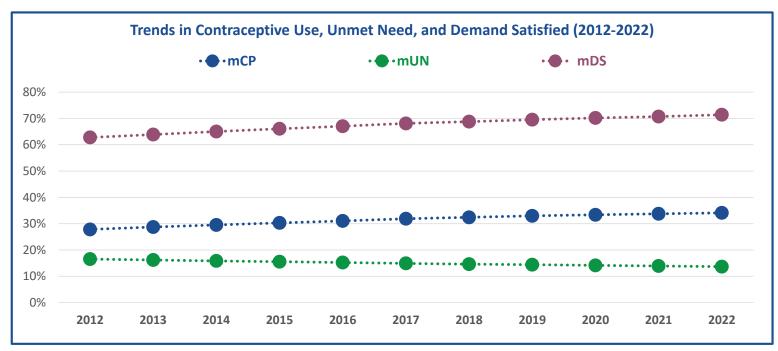

## FP2030 Country Fact Sheet - 2022

| Total Users of Modern Contraception             | 470,000 | 690,000 |
|-------------------------------------------------|---------|---------|
| Modern Contraceptive Prevalence Rate (mCP)      | 27.8%   | 34.1%   |
| Unmet Need for Modern Contraception (mUN)       | 16.5%   | 13.7%   |
| Demand Satisfied for Modern Contraception (mDS) | 62.8%   | 71.4%   |