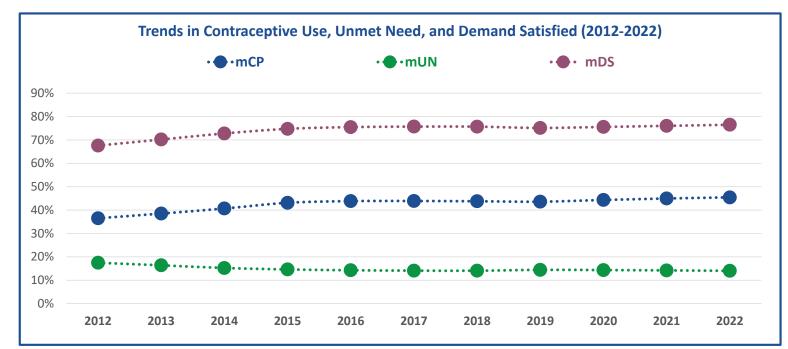

New : After 2017

Old : Prior to 2012

0

Recent : 2012 to 2017

|               |                                         | Estimate for 2012 | Estimate for 2022 |
|---------------|-----------------------------------------|-------------------|-------------------|
| • Total Users | s of Modern Contraception               | 4.0 M             | 6.4 M             |
| Modern Co     | ontraceptive Prevalence Rate (mCP)      | 36.5%             | 45.4%             |
| Unmet Nee     | ed for Modern Contraception (mUN)       | 17.5%             | 14.0%             |
| Demand Sa     | atisfied for Modern Contraception (mDS) | 67.6%             | 76.5%             |