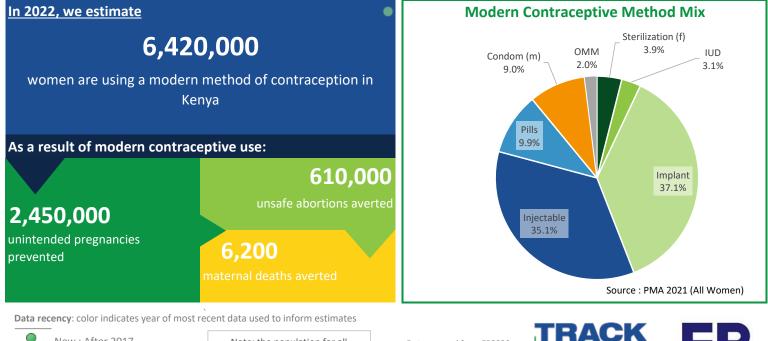

New : After 2017

Old : Prior to 2012

0

Recent : 2012 to 2017

|               |                                         | Estimate for 2012 | Estimate for 2022 |
|---------------|-----------------------------------------|-------------------|-------------------|
| • Total Users | s of Modern Contraception               | 4.0 M             | 6.4 M             |
| Modern Co     | ontraceptive Prevalence Rate (mCP)      | 36.5%             | 45.4%             |
| Unmet Nee     | ed for Modern Contraception (mUN)       | 17.5%             | 14.0%             |
| Demand Sa     | atisfied for Modern Contraception (mDS) | 67.6%             | 76.5%             |