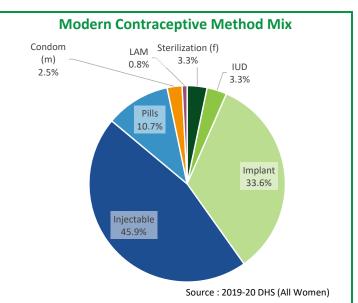

# Gambia

FP2030 Indicator Summary Sheet: 2022 Measurement Report

| Modern Contr                                                                                                                                                                                                                                                                                                                                                                                                                                                                                                                                                                                                                                                                                                                                                                                                                                                                                                                                                                                                                                                                                                                                                                                                                                                                                                                                                                                                                                                                                                                                                                                                                                                                                                                                                                                                                                                                                                                                                                                                                                                                                                                   | raceptive Use       | e and Need            |                  |                  |                   |                  |              | Source : Family | / Planning Estimo                       | tion Tool (FPE |
|--------------------------------------------------------------------------------------------------------------------------------------------------------------------------------------------------------------------------------------------------------------------------------------------------------------------------------------------------------------------------------------------------------------------------------------------------------------------------------------------------------------------------------------------------------------------------------------------------------------------------------------------------------------------------------------------------------------------------------------------------------------------------------------------------------------------------------------------------------------------------------------------------------------------------------------------------------------------------------------------------------------------------------------------------------------------------------------------------------------------------------------------------------------------------------------------------------------------------------------------------------------------------------------------------------------------------------------------------------------------------------------------------------------------------------------------------------------------------------------------------------------------------------------------------------------------------------------------------------------------------------------------------------------------------------------------------------------------------------------------------------------------------------------------------------------------------------------------------------------------------------------------------------------------------------------------------------------------------------------------------------------------------------------------------------------------------------------------------------------------------------|---------------------|-----------------------|------------------|------------------|-------------------|------------------|--------------|-----------------|-----------------------------------------|----------------|
| 2012                                                                                                                                                                                                                                                                                                                                                                                                                                                                                                                                                                                                                                                                                                                                                                                                                                                                                                                                                                                                                                                                                                                                                                                                                                                                                                                                                                                                                                                                                                                                                                                                                                                                                                                                                                                                                                                                                                                                                                                                                                                                                                                           | 2013                | 2014                  | 2015             | 2016             | 2017              | 2018             | 2019         | 2020            | 2021                                    | 2022           |
| Total users of n                                                                                                                                                                                                                                                                                                                                                                                                                                                                                                                                                                                                                                                                                                                                                                                                                                                                                                                                                                                                                                                                                                                                                                                                                                                                                                                                                                                                                                                                                                                                                                                                                                                                                                                                                                                                                                                                                                                                                                                                                                                                                                               | nodern methods      | of contraception      | ı*               | 1                | 1                 | 1                | 1            |                 | 1                                       |                |
| 35,000                                                                                                                                                                                                                                                                                                                                                                                                                                                                                                                                                                                                                                                                                                                                                                                                                                                                                                                                                                                                                                                                                                                                                                                                                                                                                                                                                                                                                                                                                                                                                                                                                                                                                                                                                                                                                                                                                                                                                                                                                                                                                                                         | 36,000              | 38,000                | 42,000           | 47,000           | 53,000            | 60,000           | 67,000       | 73,000          | 79,000                                  | 84,000         |
| Modern contra                                                                                                                                                                                                                                                                                                                                                                                                                                                                                                                                                                                                                                                                                                                                                                                                                                                                                                                                                                                                                                                                                                                                                                                                                                                                                                                                                                                                                                                                                                                                                                                                                                                                                                                                                                                                                                                                                                                                                                                                                                                                                                                  | ceptive prevalen    | ice rate (mCP)        |                  |                  |                   |                  |              |                 |                                         |                |
| 7.3%                                                                                                                                                                                                                                                                                                                                                                                                                                                                                                                                                                                                                                                                                                                                                                                                                                                                                                                                                                                                                                                                                                                                                                                                                                                                                                                                                                                                                                                                                                                                                                                                                                                                                                                                                                                                                                                                                                                                                                                                                                                                                                                           | 7.2%                | 7.5%                  | 8.1%             | 8.8%             | 9.6%              | 10.5%            | 11.3%        | 12.0%           | 12.6%                                   | 13.1%          |
| Percentage of v                                                                                                                                                                                                                                                                                                                                                                                                                                                                                                                                                                                                                                                                                                                                                                                                                                                                                                                                                                                                                                                                                                                                                                                                                                                                                                                                                                                                                                                                                                                                                                                                                                                                                                                                                                                                                                                                                                                                                                                                                                                                                                                | women estimate      | d to have an unn      | net need for mo  | dern methods of  | f contraception ( | mUN)             |              |                 |                                         |                |
| 18.3%                                                                                                                                                                                                                                                                                                                                                                                                                                                                                                                                                                                                                                                                                                                                                                                                                                                                                                                                                                                                                                                                                                                                                                                                                                                                                                                                                                                                                                                                                                                                                                                                                                                                                                                                                                                                                                                                                                                                                                                                                                                                                                                          | 18.0%               | 18.0%                 | 18.0%            | 17.9%            | 17.9%             | 17.8%            | 17.7%        | 17.6%           | 17.5%                                   | 17.3%          |
|                                                                                                                                                                                                                                                                                                                                                                                                                                                                                                                                                                                                                                                                                                                                                                                                                                                                                                                                                                                                                                                                                                                                                                                                                                                                                                                                                                                                                                                                                                                                                                                                                                                                                                                                                                                                                                                                                                                                                                                                                                                                                                                                | women estimate      | 1                     | 1                | 1                | I .               | 1                |              |                 |                                         |                |
| 28.5%                                                                                                                                                                                                                                                                                                                                                                                                                                                                                                                                                                                                                                                                                                                                                                                                                                                                                                                                                                                                                                                                                                                                                                                                                                                                                                                                                                                                                                                                                                                                                                                                                                                                                                                                                                                                                                                                                                                                                                                                                                                                                                                          | 28.6%               | 29.6%                 | 31.2%            | 33.0%            | 35.0%             | 37.1%            | 39.0%        | 40.6%           | 42.0%                                   | 43.2%          |
| 2012                                                                                                                                                                                                                                                                                                                                                                                                                                                                                                                                                                                                                                                                                                                                                                                                                                                                                                                                                                                                                                                                                                                                                                                                                                                                                                                                                                                                                                                                                                                                                                                                                                                                                                                                                                                                                                                                                                                                                                                                                                                                                                                           | 2013                | 2014                  | 2015             | 2016             | 2017              | 2018             | 2019         | 2020            | 2021                                    | 2022           |
| Total users of n                                                                                                                                                                                                                                                                                                                                                                                                                                                                                                                                                                                                                                                                                                                                                                                                                                                                                                                                                                                                                                                                                                                                                                                                                                                                                                                                                                                                                                                                                                                                                                                                                                                                                                                                                                                                                                                                                                                                                                                                                                                                                                               | ।<br>nodern methods | of contraception      | 1                | 1                | 1                 | 1                | 1            |                 | 1                                       |                |
| 28,000                                                                                                                                                                                                                                                                                                                                                                                                                                                                                                                                                                                                                                                                                                                                                                                                                                                                                                                                                                                                                                                                                                                                                                                                                                                                                                                                                                                                                                                                                                                                                                                                                                                                                                                                                                                                                                                                                                                                                                                                                                                                                                                         | 29,000              | 32,000                | 35,000           | 40,000           | 46,000            | 52,000           | 58,000       | 64,000          | 70,000                                  | 75,000         |
| 28,000<br>Modern contra<br>8.8%<br>Percentage of v<br>26.0%                                                                                                                                                                                                                                                                                                                                                                                                                                                                                                                                                                                                                                                                                                                                                                                                                                                                                                                                                                                                                                                                                                                                                                                                                                                                                                                                                                                                                                                                                                                                                                                                                                                                                                                                                                                                                                                                                                                                                                                                                                                                    | ceptive prevalen    | ice rate (mCP)        |                  |                  |                   |                  |              |                 |                                         |                |
| 8.8%                                                                                                                                                                                                                                                                                                                                                                                                                                                                                                                                                                                                                                                                                                                                                                                                                                                                                                                                                                                                                                                                                                                                                                                                                                                                                                                                                                                                                                                                                                                                                                                                                                                                                                                                                                                                                                                                                                                                                                                                                                                                                                                           | 8.8%                | 9.4%                  | 10.2%            | 11.3%            | 12.6%             | 14.0%            | 15.3%        | 16.5%           | 17.5%                                   | 18.3%          |
| Percentage of v                                                                                                                                                                                                                                                                                                                                                                                                                                                                                                                                                                                                                                                                                                                                                                                                                                                                                                                                                                                                                                                                                                                                                                                                                                                                                                                                                                                                                                                                                                                                                                                                                                                                                                                                                                                                                                                                                                                                                                                                                                                                                                                | women estimate      | d to have an unn      | net need for mo  | dern methods o   | f contraception ( | mUN)             |              |                 |                                         |                |
| 26.0%                                                                                                                                                                                                                                                                                                                                                                                                                                                                                                                                                                                                                                                                                                                                                                                                                                                                                                                                                                                                                                                                                                                                                                                                                                                                                                                                                                                                                                                                                                                                                                                                                                                                                                                                                                                                                                                                                                                                                                                                                                                                                                                          | 25.9%               | 25.9%                 | 26.0%            | 26.0%            | 26.1%             | 26.0%            | 26.0%        | 25.9%           | 25.8%                                   | 25.7%          |
|                                                                                                                                                                                                                                                                                                                                                                                                                                                                                                                                                                                                                                                                                                                                                                                                                                                                                                                                                                                                                                                                                                                                                                                                                                                                                                                                                                                                                                                                                                                                                                                                                                                                                                                                                                                                                                                                                                                                                                                                                                                                                                                                | women estimate      | d to have their d     | emand for family | y planning met w | vith a modern m   | ethod of contrac | eption (mDS) |                 | ,                                       |                |
| 25.3%                                                                                                                                                                                                                                                                                                                                                                                                                                                                                                                                                                                                                                                                                                                                                                                                                                                                                                                                                                                                                                                                                                                                                                                                                                                                                                                                                                                                                                                                                                                                                                                                                                                                                                                                                                                                                                                                                                                                                                                                                                                                                                                          | 25.5%               | 26.6%                 | 28.3%            | 30.3%            | 32.7%             | 34.9%            | 37.1%        | 38.9%           | 40.4%                                   | 41.5%          |
| 2012                                                                                                                                                                                                                                                                                                                                                                                                                                                                                                                                                                                                                                                                                                                                                                                                                                                                                                                                                                                                                                                                                                                                                                                                                                                                                                                                                                                                                                                                                                                                                                                                                                                                                                                                                                                                                                                                                                                                                                                                                                                                                                                           | 2013                | 2014                  | 2015             | 2016             | 2017              | 2018             | 2019         | 2020            | 2021                                    | 2022           |
|                                                                                                                                                                                                                                                                                                                                                                                                                                                                                                                                                                                                                                                                                                                                                                                                                                                                                                                                                                                                                                                                                                                                                                                                                                                                                                                                                                                                                                                                                                                                                                                                                                                                                                                                                                                                                                                                                                                                                                                                                                                                                                                                | nodern methods      | _                     |                  | 2010             | 2017              | 2010             | 2013         | 2020            | 2021                                    | 2022           |
| 6,500<br>Modern contra                                                                                                                                                                                                                                                                                                                                                                                                                                                                                                                                                                                                                                                                                                                                                                                                                                                                                                                                                                                                                                                                                                                                                                                                                                                                                                                                                                                                                                                                                                                                                                                                                                                                                                                                                                                                                                                                                                                                                                                                                                                                                                         | 6,500               | 6,700                 | 6,900            | 7,200            | 7,500             | 7,800            | 8,200        | 8,600           | 9,000                                   | 9,600          |
| Modern contra                                                                                                                                                                                                                                                                                                                                                                                                                                                                                                                                                                                                                                                                                                                                                                                                                                                                                                                                                                                                                                                                                                                                                                                                                                                                                                                                                                                                                                                                                                                                                                                                                                                                                                                                                                                                                                                                                                                                                                                                                                                                                                                  | ceptive prevalen    | 1                     | 0,500            | 7,200            | 7,500             | 7,000            | 0,200        | 3,000           | 3,000                                   | 3,000          |
|                                                                                                                                                                                                                                                                                                                                                                                                                                                                                                                                                                                                                                                                                                                                                                                                                                                                                                                                                                                                                                                                                                                                                                                                                                                                                                                                                                                                                                                                                                                                                                                                                                                                                                                                                                                                                                                                                                                                                                                                                                                                                                                                | 3.9%                | 3.9%                  | 3.9%             | 3.9%             | 3.9%              | 3.9%             | 3.9%         | 3.9%            | 4.0%                                    | 4.1%           |
| 4.1% Percentage of v                                                                                                                                                                                                                                                                                                                                                                                                                                                                                                                                                                                                                                                                                                                                                                                                                                                                                                                                                                                                                                                                                                                                                                                                                                                                                                                                                                                                                                                                                                                                                                                                                                                                                                                                                                                                                                                                                                                                                                                                                                                                                                           | women estimate      | d to have an unn      | 1                | 1                | 1                 | 1                | 1            |                 |                                         |                |
| 2.4%                                                                                                                                                                                                                                                                                                                                                                                                                                                                                                                                                                                                                                                                                                                                                                                                                                                                                                                                                                                                                                                                                                                                                                                                                                                                                                                                                                                                                                                                                                                                                                                                                                                                                                                                                                                                                                                                                                                                                                                                                                                                                                                           | 2.3%                | 2.3%                  | 2.3%             | 2.4%             | 2.4%              | 2.4%             | 2.5%         | 2.5%            | 2.5%                                    | 2.6%           |
| Percentage of v                                                                                                                                                                                                                                                                                                                                                                                                                                                                                                                                                                                                                                                                                                                                                                                                                                                                                                                                                                                                                                                                                                                                                                                                                                                                                                                                                                                                                                                                                                                                                                                                                                                                                                                                                                                                                                                                                                                                                                                                                                                                                                                | vomen estimate      | d to have their d     | emand for family | y planning met w | ith a modern m    | ethod of contrac | eption (mDS) |                 | ,                                       |                |
| 63.1%                                                                                                                                                                                                                                                                                                                                                                                                                                                                                                                                                                                                                                                                                                                                                                                                                                                                                                                                                                                                                                                                                                                                                                                                                                                                                                                                                                                                                                                                                                                                                                                                                                                                                                                                                                                                                                                                                                                                                                                                                                                                                                                          | 63.1%               | 62.6%                 | 62.4%            | 62.1%            | 61.8%             | 61.7%            | 61.6%        | 61.5%           | 61.4%                                   | 61.5%          |
| mpacts of Mo                                                                                                                                                                                                                                                                                                                                                                                                                                                                                                                                                                                                                                                                                                                                                                                                                                                                                                                                                                                                                                                                                                                                                                                                                                                                                                                                                                                                                                                                                                                                                                                                                                                                                                                                                                                                                                                                                                                                                                                                                                                                                                                   | odern Contra        | ceptive Use           | among All W      | /omen            |                   |                  |              |                 |                                         |                |
| 2012                                                                                                                                                                                                                                                                                                                                                                                                                                                                                                                                                                                                                                                                                                                                                                                                                                                                                                                                                                                                                                                                                                                                                                                                                                                                                                                                                                                                                                                                                                                                                                                                                                                                                                                                                                                                                                                                                                                                                                                                                                                                                                                           | 2013                | 2014                  | 2015             | 2016             | 2017              | 2018             | 2019         | 2020            | 2021                                    | 2022           |
| umber of uninter                                                                                                                                                                                                                                                                                                                                                                                                                                                                                                                                                                                                                                                                                                                                                                                                                                                                                                                                                                                                                                                                                                                                                                                                                                                                                                                                                                                                                                                                                                                                                                                                                                                                                                                                                                                                                                                                                                                                                                                                                                                                                                               | 1                   | 1                     | 1                | 1                | 2017              | 2018             | 2019         | 2020            | 2021                                    | 2022           |
| 13,000                                                                                                                                                                                                                                                                                                                                                                                                                                                                                                                                                                                                                                                                                                                                                                                                                                                                                                                                                                                                                                                                                                                                                                                                                                                                                                                                                                                                                                                                                                                                                                                                                                                                                                                                                                                                                                                                                                                                                                                                                                                                                                                         | 14,000              | 15,000                | 16,000           | 18,000           | 20,000            | 23,000           | 26,000       | 28,000          | 30,000                                  | 33,000         |
| umber of unsafe                                                                                                                                                                                                                                                                                                                                                                                                                                                                                                                                                                                                                                                                                                                                                                                                                                                                                                                                                                                                                                                                                                                                                                                                                                                                                                                                                                                                                                                                                                                                                                                                                                                                                                                                                                                                                                                                                                                                                                                                                                                                                                                | 1 '                 |                       |                  |                  | 20,000            | 23,000           | 20,000       | 28,000          | 30,000                                  | 33,000         |
| 4,900                                                                                                                                                                                                                                                                                                                                                                                                                                                                                                                                                                                                                                                                                                                                                                                                                                                                                                                                                                                                                                                                                                                                                                                                                                                                                                                                                                                                                                                                                                                                                                                                                                                                                                                                                                                                                                                                                                                                                                                                                                                                                                                          | 5,000               | 5,300                 | 5,900            | 6,600            | 7,400             | 8,300            | 9,300        | 10,000          | 11,000                                  | 11,000         |
| lumber of matern                                                                                                                                                                                                                                                                                                                                                                                                                                                                                                                                                                                                                                                                                                                                                                                                                                                                                                                                                                                                                                                                                                                                                                                                                                                                                                                                                                                                                                                                                                                                                                                                                                                                                                                                                                                                                                                                                                                                                                                                                                                                                                               |                     | 1                     |                  |                  | , , , ,           | , ,,,,,          | 1            | ,               | , , , , , , , , , , , , , , , , , , , , | ,              |
| 50                                                                                                                                                                                                                                                                                                                                                                                                                                                                                                                                                                                                                                                                                                                                                                                                                                                                                                                                                                                                                                                                                                                                                                                                                                                                                                                                                                                                                                                                                                                                                                                                                                                                                                                                                                                                                                                                                                                                                                                                                                                                                                                             | 60                  | 60                    | 70               | 70               | 80                | 100              | 110          | 120             | 130                                     | 140            |
|                                                                                                                                                                                                                                                                                                                                                                                                                                                                                                                                                                                                                                                                                                                                                                                                                                                                                                                                                                                                                                                                                                                                                                                                                                                                                                                                                                                                                                                                                                                                                                                                                                                                                                                                                                                                                                                                                                                                                                                                                                                                                                                                |                     |                       |                  |                  |                   |                  |              |                 |                                         |                |
| ouple Years of Pro                                                                                                                                                                                                                                                                                                                                                                                                                                                                                                                                                                                                                                                                                                                                                                                                                                                                                                                                                                                                                                                                                                                                                                                                                                                                                                                                                                                                                                                                                                                                                                                                                                                                                                                                                                                                                                                                                                                                                                                                                                                                                                             | 1                   |                       |                  |                  |                   | 1                |              | 1               | 1                                       |                |
|                                                                                                                                                                                                                                                                                                                                                                                                                                                                                                                                                                                                                                                                                                                                                                                                                                                                                                                                                                                                                                                                                                                                                                                                                                                                                                                                                                                                                                                                                                                                                                                                                                                                                                                                                                                                                                                                                                                                                                                                                                                                                                                                | 1                   |                       |                  |                  |                   |                  |              | 2019            |                                         | 2021           |
| ouple Years of Pro<br>Source<br><br>ertility Outco                                                                                                                                                                                                                                                                                                                                                                                                                                                                                                                                                                                                                                                                                                                                                                                                                                                                                                                                                                                                                                                                                                                                                                                                                                                                                                                                                                                                                                                                                                                                                                                                                                                                                                                                                                                                                                                                                                                                                                                                                                                                             | 2012                | 2013                  | 2014             | 2015             | 2016              | 2017             | 2018         | 2               |                                         |                |
|                                                                                                                                                                                                                                                                                                                                                                                                                                                                                                                                                                                                                                                                                                                                                                                                                                                                                                                                                                                                                                                                                                                                                                                                                                                                                                                                                                                                                                                                                                                                                                                                                                                                                                                                                                                                                                                                                                                                                                                                                                                                                                                                |                     |                       |                  |                  |                   |                  | Va           | ılue            | Sou                                     | ırce           |
| dolescent birth ra                                                                                                                                                                                                                                                                                                                                                                                                                                                                                                                                                                                                                                                                                                                                                                                                                                                                                                                                                                                                                                                                                                                                                                                                                                                                                                                                                                                                                                                                                                                                                                                                                                                                                                                                                                                                                                                                                                                                                                                                                                                                                                             | ate (per 1000 wo    | men 15-19)            |                  |                  |                   |                  | ı va         | nuc             | 1 300                                   |                |
|                                                                                                                                                                                                                                                                                                                                                                                                                                                                                                                                                                                                                                                                                                                                                                                                                                                                                                                                                                                                                                                                                                                                                                                                                                                                                                                                                                                                                                                                                                                                                                                                                                                                                                                                                                                                                                                                                                                                                                                                                                                                                                                                | 11                  | ,                     |                  |                  |                   |                  |              | 55              | 2019-                                   | 20 DHS         |
| ercent of births th                                                                                                                                                                                                                                                                                                                                                                                                                                                                                                                                                                                                                                                                                                                                                                                                                                                                                                                                                                                                                                                                                                                                                                                                                                                                                                                                                                                                                                                                                                                                                                                                                                                                                                                                                                                                                                                                                                                                                                                                                                                                                                            | hat are unintend    | ed                    |                  |                  |                   |                  |              |                 | 1                                       |                |
| 3. 2.1. II. 2. I |                     |                       |                  |                  |                   | 2                | 1%           | 2019-           | 20 DHS                                  |                |
| 2012                                                                                                                                                                                                                                                                                                                                                                                                                                                                                                                                                                                                                                                                                                                                                                                                                                                                                                                                                                                                                                                                                                                                                                                                                                                                                                                                                                                                                                                                                                                                                                                                                                                                                                                                                                                                                                                                                                                                                                                                                                                                                                                           | 2013                | 2014                  | 2015             | 2016             | 2017              | 2018             | 2019         | 2020            | 2021                                    | 2022           |
| stimated Number<br>38,000                                                                                                                                                                                                                                                                                                                                                                                                                                                                                                                                                                                                                                                                                                                                                                                                                                                                                                                                                                                                                                                                                                                                                                                                                                                                                                                                                                                                                                                                                                                                                                                                                                                                                                                                                                                                                                                                                                                                                                                                                                                                                                      | of Unintended I     | Pregnancies<br>39,000 | 39,000           | 39,000           | 39,000            | 40,000           | 40,000       | 40,000          | 41,000                                  | 41,000         |
| 20 000                                                                                                                                                                                                                                                                                                                                                                                                                                                                                                                                                                                                                                                                                                                                                                                                                                                                                                                                                                                                                                                                                                                                                                                                                                                                                                                                                                                                                                                                                                                                                                                                                                                                                                                                                                                                                                                                                                                                                                                                                                                                                                                         | 35,000              | 33,000                | 33,000           | 33,000           | 35,000            | 40,000           | 40,000       | 40,000          | 41,000                                  | 41,000         |