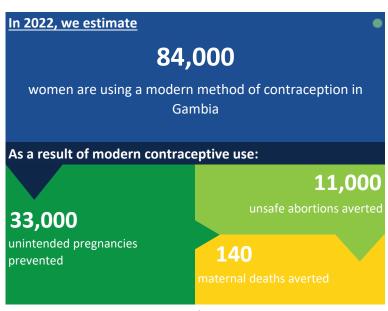

# Gambia

FP2030 Indicator Summary Sheet: 2022 Measurement Report

| Modern Contr                                                                                                                                                                                                                                                                                                                                                                                                                                                                                                                                                                                                                                                                                                                                                                                                                                                                                                                                                                                                                                                                                                                                                                                                                                                                                                                                                                                                                                                                                                                                                                                                                                                                                                                                                                                                                                                                                                                                                                                                                                                                                                                   | raceptive Use       | e and Need            |                  |                  |                   |                  |              | Source : Family | / Planning Estimo                       | tion Tool (FPE |
|--------------------------------------------------------------------------------------------------------------------------------------------------------------------------------------------------------------------------------------------------------------------------------------------------------------------------------------------------------------------------------------------------------------------------------------------------------------------------------------------------------------------------------------------------------------------------------------------------------------------------------------------------------------------------------------------------------------------------------------------------------------------------------------------------------------------------------------------------------------------------------------------------------------------------------------------------------------------------------------------------------------------------------------------------------------------------------------------------------------------------------------------------------------------------------------------------------------------------------------------------------------------------------------------------------------------------------------------------------------------------------------------------------------------------------------------------------------------------------------------------------------------------------------------------------------------------------------------------------------------------------------------------------------------------------------------------------------------------------------------------------------------------------------------------------------------------------------------------------------------------------------------------------------------------------------------------------------------------------------------------------------------------------------------------------------------------------------------------------------------------------|---------------------|-----------------------|------------------|------------------|-------------------|------------------|--------------|-----------------|-----------------------------------------|----------------|
| 2012                                                                                                                                                                                                                                                                                                                                                                                                                                                                                                                                                                                                                                                                                                                                                                                                                                                                                                                                                                                                                                                                                                                                                                                                                                                                                                                                                                                                                                                                                                                                                                                                                                                                                                                                                                                                                                                                                                                                                                                                                                                                                                                           | 2013                | 2014                  | 2015             | 2016             | 2017              | 2018             | 2019         | 2020            | 2021                                    | 2022           |
| Total users of n                                                                                                                                                                                                                                                                                                                                                                                                                                                                                                                                                                                                                                                                                                                                                                                                                                                                                                                                                                                                                                                                                                                                                                                                                                                                                                                                                                                                                                                                                                                                                                                                                                                                                                                                                                                                                                                                                                                                                                                                                                                                                                               | nodern methods      | of contraception      | ı*               | 1                | 1                 | 1                | 1            |                 | 1                                       |                |
| 35,000                                                                                                                                                                                                                                                                                                                                                                                                                                                                                                                                                                                                                                                                                                                                                                                                                                                                                                                                                                                                                                                                                                                                                                                                                                                                                                                                                                                                                                                                                                                                                                                                                                                                                                                                                                                                                                                                                                                                                                                                                                                                                                                         | 36,000              | 38,000                | 42,000           | 47,000           | 53,000            | 60,000           | 67,000       | 73,000          | 79,000                                  | 84,000         |
| Modern contra                                                                                                                                                                                                                                                                                                                                                                                                                                                                                                                                                                                                                                                                                                                                                                                                                                                                                                                                                                                                                                                                                                                                                                                                                                                                                                                                                                                                                                                                                                                                                                                                                                                                                                                                                                                                                                                                                                                                                                                                                                                                                                                  | ceptive prevalen    | ice rate (mCP)        |                  |                  |                   |                  |              |                 |                                         |                |
| 7.3%                                                                                                                                                                                                                                                                                                                                                                                                                                                                                                                                                                                                                                                                                                                                                                                                                                                                                                                                                                                                                                                                                                                                                                                                                                                                                                                                                                                                                                                                                                                                                                                                                                                                                                                                                                                                                                                                                                                                                                                                                                                                                                                           | 7.2%                | 7.5%                  | 8.1%             | 8.8%             | 9.6%              | 10.5%            | 11.3%        | 12.0%           | 12.6%                                   | 13.1%          |
| Percentage of v                                                                                                                                                                                                                                                                                                                                                                                                                                                                                                                                                                                                                                                                                                                                                                                                                                                                                                                                                                                                                                                                                                                                                                                                                                                                                                                                                                                                                                                                                                                                                                                                                                                                                                                                                                                                                                                                                                                                                                                                                                                                                                                | women estimate      | d to have an unn      | net need for mo  | dern methods of  | f contraception ( | mUN)             |              |                 |                                         |                |
| 18.3%                                                                                                                                                                                                                                                                                                                                                                                                                                                                                                                                                                                                                                                                                                                                                                                                                                                                                                                                                                                                                                                                                                                                                                                                                                                                                                                                                                                                                                                                                                                                                                                                                                                                                                                                                                                                                                                                                                                                                                                                                                                                                                                          | 18.0%               | 18.0%                 | 18.0%            | 17.9%            | 17.9%             | 17.8%            | 17.7%        | 17.6%           | 17.5%                                   | 17.3%          |
|                                                                                                                                                                                                                                                                                                                                                                                                                                                                                                                                                                                                                                                                                                                                                                                                                                                                                                                                                                                                                                                                                                                                                                                                                                                                                                                                                                                                                                                                                                                                                                                                                                                                                                                                                                                                                                                                                                                                                                                                                                                                                                                                | women estimate      | 1                     | 1                | 1                | I .               | 1                |              |                 |                                         |                |
| 28.5%                                                                                                                                                                                                                                                                                                                                                                                                                                                                                                                                                                                                                                                                                                                                                                                                                                                                                                                                                                                                                                                                                                                                                                                                                                                                                                                                                                                                                                                                                                                                                                                                                                                                                                                                                                                                                                                                                                                                                                                                                                                                                                                          | 28.6%               | 29.6%                 | 31.2%            | 33.0%            | 35.0%             | 37.1%            | 39.0%        | 40.6%           | 42.0%                                   | 43.2%          |
| 2012                                                                                                                                                                                                                                                                                                                                                                                                                                                                                                                                                                                                                                                                                                                                                                                                                                                                                                                                                                                                                                                                                                                                                                                                                                                                                                                                                                                                                                                                                                                                                                                                                                                                                                                                                                                                                                                                                                                                                                                                                                                                                                                           | 2013                | 2014                  | 2015             | 2016             | 2017              | 2018             | 2019         | 2020            | 2021                                    | 2022           |
| Total users of n                                                                                                                                                                                                                                                                                                                                                                                                                                                                                                                                                                                                                                                                                                                                                                                                                                                                                                                                                                                                                                                                                                                                                                                                                                                                                                                                                                                                                                                                                                                                                                                                                                                                                                                                                                                                                                                                                                                                                                                                                                                                                                               | ।<br>nodern methods | of contraception      | 1                | 1                | 1                 | 1                | 1            |                 | 1                                       |                |
| 28,000                                                                                                                                                                                                                                                                                                                                                                                                                                                                                                                                                                                                                                                                                                                                                                                                                                                                                                                                                                                                                                                                                                                                                                                                                                                                                                                                                                                                                                                                                                                                                                                                                                                                                                                                                                                                                                                                                                                                                                                                                                                                                                                         | 29,000              | 32,000                | 35,000           | 40,000           | 46,000            | 52,000           | 58,000       | 64,000          | 70,000                                  | 75,000         |
| 28,000<br>Modern contra<br>8.8%<br>Percentage of v<br>26.0%                                                                                                                                                                                                                                                                                                                                                                                                                                                                                                                                                                                                                                                                                                                                                                                                                                                                                                                                                                                                                                                                                                                                                                                                                                                                                                                                                                                                                                                                                                                                                                                                                                                                                                                                                                                                                                                                                                                                                                                                                                                                    | ceptive prevalen    | ice rate (mCP)        |                  |                  |                   |                  |              |                 |                                         |                |
| 8.8%                                                                                                                                                                                                                                                                                                                                                                                                                                                                                                                                                                                                                                                                                                                                                                                                                                                                                                                                                                                                                                                                                                                                                                                                                                                                                                                                                                                                                                                                                                                                                                                                                                                                                                                                                                                                                                                                                                                                                                                                                                                                                                                           | 8.8%                | 9.4%                  | 10.2%            | 11.3%            | 12.6%             | 14.0%            | 15.3%        | 16.5%           | 17.5%                                   | 18.3%          |
| Percentage of v                                                                                                                                                                                                                                                                                                                                                                                                                                                                                                                                                                                                                                                                                                                                                                                                                                                                                                                                                                                                                                                                                                                                                                                                                                                                                                                                                                                                                                                                                                                                                                                                                                                                                                                                                                                                                                                                                                                                                                                                                                                                                                                | women estimate      | d to have an unn      | net need for mo  | dern methods o   | f contraception ( | mUN)             |              |                 |                                         |                |
| 26.0%                                                                                                                                                                                                                                                                                                                                                                                                                                                                                                                                                                                                                                                                                                                                                                                                                                                                                                                                                                                                                                                                                                                                                                                                                                                                                                                                                                                                                                                                                                                                                                                                                                                                                                                                                                                                                                                                                                                                                                                                                                                                                                                          | 25.9%               | 25.9%                 | 26.0%            | 26.0%            | 26.1%             | 26.0%            | 26.0%        | 25.9%           | 25.8%                                   | 25.7%          |
|                                                                                                                                                                                                                                                                                                                                                                                                                                                                                                                                                                                                                                                                                                                                                                                                                                                                                                                                                                                                                                                                                                                                                                                                                                                                                                                                                                                                                                                                                                                                                                                                                                                                                                                                                                                                                                                                                                                                                                                                                                                                                                                                | women estimate      | d to have their d     | emand for family | y planning met w | vith a modern m   | ethod of contrac | eption (mDS) |                 | ,                                       |                |
| 25.3%                                                                                                                                                                                                                                                                                                                                                                                                                                                                                                                                                                                                                                                                                                                                                                                                                                                                                                                                                                                                                                                                                                                                                                                                                                                                                                                                                                                                                                                                                                                                                                                                                                                                                                                                                                                                                                                                                                                                                                                                                                                                                                                          | 25.5%               | 26.6%                 | 28.3%            | 30.3%            | 32.7%             | 34.9%            | 37.1%        | 38.9%           | 40.4%                                   | 41.5%          |
| 2012                                                                                                                                                                                                                                                                                                                                                                                                                                                                                                                                                                                                                                                                                                                                                                                                                                                                                                                                                                                                                                                                                                                                                                                                                                                                                                                                                                                                                                                                                                                                                                                                                                                                                                                                                                                                                                                                                                                                                                                                                                                                                                                           | 2013                | 2014                  | 2015             | 2016             | 2017              | 2018             | 2019         | 2020            | 2021                                    | 2022           |
|                                                                                                                                                                                                                                                                                                                                                                                                                                                                                                                                                                                                                                                                                                                                                                                                                                                                                                                                                                                                                                                                                                                                                                                                                                                                                                                                                                                                                                                                                                                                                                                                                                                                                                                                                                                                                                                                                                                                                                                                                                                                                                                                | nodern methods      | _                     |                  | 2010             | 2017              | 2010             | 2013         | 2020            | 2021                                    | 2022           |
| 6,500<br>Modern contra                                                                                                                                                                                                                                                                                                                                                                                                                                                                                                                                                                                                                                                                                                                                                                                                                                                                                                                                                                                                                                                                                                                                                                                                                                                                                                                                                                                                                                                                                                                                                                                                                                                                                                                                                                                                                                                                                                                                                                                                                                                                                                         | 6,500               | 6,700                 | 6,900            | 7,200            | 7,500             | 7,800            | 8,200        | 8,600           | 9,000                                   | 9,600          |
| Modern contra                                                                                                                                                                                                                                                                                                                                                                                                                                                                                                                                                                                                                                                                                                                                                                                                                                                                                                                                                                                                                                                                                                                                                                                                                                                                                                                                                                                                                                                                                                                                                                                                                                                                                                                                                                                                                                                                                                                                                                                                                                                                                                                  | ceptive prevalen    | 1                     | 0,500            | 7,200            | 7,500             | 7,000            | 0,200        | 3,000           | 3,000                                   | 3,000          |
|                                                                                                                                                                                                                                                                                                                                                                                                                                                                                                                                                                                                                                                                                                                                                                                                                                                                                                                                                                                                                                                                                                                                                                                                                                                                                                                                                                                                                                                                                                                                                                                                                                                                                                                                                                                                                                                                                                                                                                                                                                                                                                                                | 3.9%                | 3.9%                  | 3.9%             | 3.9%             | 3.9%              | 3.9%             | 3.9%         | 3.9%            | 4.0%                                    | 4.1%           |
| 4.1% Percentage of v                                                                                                                                                                                                                                                                                                                                                                                                                                                                                                                                                                                                                                                                                                                                                                                                                                                                                                                                                                                                                                                                                                                                                                                                                                                                                                                                                                                                                                                                                                                                                                                                                                                                                                                                                                                                                                                                                                                                                                                                                                                                                                           | women estimate      | d to have an unn      | 1                | 1                | 1                 | 1                | 1            |                 |                                         |                |
| 2.4%                                                                                                                                                                                                                                                                                                                                                                                                                                                                                                                                                                                                                                                                                                                                                                                                                                                                                                                                                                                                                                                                                                                                                                                                                                                                                                                                                                                                                                                                                                                                                                                                                                                                                                                                                                                                                                                                                                                                                                                                                                                                                                                           | 2.3%                | 2.3%                  | 2.3%             | 2.4%             | 2.4%              | 2.4%             | 2.5%         | 2.5%            | 2.5%                                    | 2.6%           |
| Percentage of v                                                                                                                                                                                                                                                                                                                                                                                                                                                                                                                                                                                                                                                                                                                                                                                                                                                                                                                                                                                                                                                                                                                                                                                                                                                                                                                                                                                                                                                                                                                                                                                                                                                                                                                                                                                                                                                                                                                                                                                                                                                                                                                | vomen estimate      | d to have their d     | emand for family | y planning met w | ith a modern m    | ethod of contrac | eption (mDS) |                 | ,                                       |                |
| 63.1%                                                                                                                                                                                                                                                                                                                                                                                                                                                                                                                                                                                                                                                                                                                                                                                                                                                                                                                                                                                                                                                                                                                                                                                                                                                                                                                                                                                                                                                                                                                                                                                                                                                                                                                                                                                                                                                                                                                                                                                                                                                                                                                          | 63.1%               | 62.6%                 | 62.4%            | 62.1%            | 61.8%             | 61.7%            | 61.6%        | 61.5%           | 61.4%                                   | 61.5%          |
| mpacts of Mo                                                                                                                                                                                                                                                                                                                                                                                                                                                                                                                                                                                                                                                                                                                                                                                                                                                                                                                                                                                                                                                                                                                                                                                                                                                                                                                                                                                                                                                                                                                                                                                                                                                                                                                                                                                                                                                                                                                                                                                                                                                                                                                   | odern Contra        | ceptive Use           | among All W      | /omen            |                   |                  |              |                 |                                         |                |
| 2012                                                                                                                                                                                                                                                                                                                                                                                                                                                                                                                                                                                                                                                                                                                                                                                                                                                                                                                                                                                                                                                                                                                                                                                                                                                                                                                                                                                                                                                                                                                                                                                                                                                                                                                                                                                                                                                                                                                                                                                                                                                                                                                           | 2013                | 2014                  | 2015             | 2016             | 2017              | 2018             | 2019         | 2020            | 2021                                    | 2022           |
| umber of uninter                                                                                                                                                                                                                                                                                                                                                                                                                                                                                                                                                                                                                                                                                                                                                                                                                                                                                                                                                                                                                                                                                                                                                                                                                                                                                                                                                                                                                                                                                                                                                                                                                                                                                                                                                                                                                                                                                                                                                                                                                                                                                                               | 1                   | 1                     | 1                | 1                | 2017              | 2018             | 2019         | 2020            | 2021                                    | 2022           |
| 13,000                                                                                                                                                                                                                                                                                                                                                                                                                                                                                                                                                                                                                                                                                                                                                                                                                                                                                                                                                                                                                                                                                                                                                                                                                                                                                                                                                                                                                                                                                                                                                                                                                                                                                                                                                                                                                                                                                                                                                                                                                                                                                                                         | 14,000              | 15,000                | 16,000           | 18,000           | 20,000            | 23,000           | 26,000       | 28,000          | 30,000                                  | 33,000         |
| umber of unsafe                                                                                                                                                                                                                                                                                                                                                                                                                                                                                                                                                                                                                                                                                                                                                                                                                                                                                                                                                                                                                                                                                                                                                                                                                                                                                                                                                                                                                                                                                                                                                                                                                                                                                                                                                                                                                                                                                                                                                                                                                                                                                                                | 1 '                 |                       |                  |                  | 20,000            | 23,000           | 20,000       | 28,000          | 30,000                                  | 33,000         |
| 4,900                                                                                                                                                                                                                                                                                                                                                                                                                                                                                                                                                                                                                                                                                                                                                                                                                                                                                                                                                                                                                                                                                                                                                                                                                                                                                                                                                                                                                                                                                                                                                                                                                                                                                                                                                                                                                                                                                                                                                                                                                                                                                                                          | 5,000               | 5,300                 | 5,900            | 6,600            | 7,400             | 8,300            | 9,300        | 10,000          | 11,000                                  | 11,000         |
| lumber of matern                                                                                                                                                                                                                                                                                                                                                                                                                                                                                                                                                                                                                                                                                                                                                                                                                                                                                                                                                                                                                                                                                                                                                                                                                                                                                                                                                                                                                                                                                                                                                                                                                                                                                                                                                                                                                                                                                                                                                                                                                                                                                                               |                     | 1                     |                  |                  | , , , ,           | , ,,,,,          | 1            | ,               | , , , , , , , , , , , , , , , , , , , , | ,              |
| 50                                                                                                                                                                                                                                                                                                                                                                                                                                                                                                                                                                                                                                                                                                                                                                                                                                                                                                                                                                                                                                                                                                                                                                                                                                                                                                                                                                                                                                                                                                                                                                                                                                                                                                                                                                                                                                                                                                                                                                                                                                                                                                                             | 60                  | 60                    | 70               | 70               | 80                | 100              | 110          | 120             | 130                                     | 140            |
|                                                                                                                                                                                                                                                                                                                                                                                                                                                                                                                                                                                                                                                                                                                                                                                                                                                                                                                                                                                                                                                                                                                                                                                                                                                                                                                                                                                                                                                                                                                                                                                                                                                                                                                                                                                                                                                                                                                                                                                                                                                                                                                                |                     |                       |                  |                  |                   |                  |              |                 |                                         |                |
| ouple Years of Pro                                                                                                                                                                                                                                                                                                                                                                                                                                                                                                                                                                                                                                                                                                                                                                                                                                                                                                                                                                                                                                                                                                                                                                                                                                                                                                                                                                                                                                                                                                                                                                                                                                                                                                                                                                                                                                                                                                                                                                                                                                                                                                             | 1                   |                       |                  |                  |                   | 1                |              | 1               | 1                                       |                |
|                                                                                                                                                                                                                                                                                                                                                                                                                                                                                                                                                                                                                                                                                                                                                                                                                                                                                                                                                                                                                                                                                                                                                                                                                                                                                                                                                                                                                                                                                                                                                                                                                                                                                                                                                                                                                                                                                                                                                                                                                                                                                                                                | 1                   |                       |                  |                  |                   |                  |              | 2019            |                                         | 2021           |
| ouple Years of Pro<br>Source<br><br>ertility Outco                                                                                                                                                                                                                                                                                                                                                                                                                                                                                                                                                                                                                                                                                                                                                                                                                                                                                                                                                                                                                                                                                                                                                                                                                                                                                                                                                                                                                                                                                                                                                                                                                                                                                                                                                                                                                                                                                                                                                                                                                                                                             | 2012                | 2013                  | 2014             | 2015             | 2016              | 2017             | 2018         | 2               |                                         |                |
|                                                                                                                                                                                                                                                                                                                                                                                                                                                                                                                                                                                                                                                                                                                                                                                                                                                                                                                                                                                                                                                                                                                                                                                                                                                                                                                                                                                                                                                                                                                                                                                                                                                                                                                                                                                                                                                                                                                                                                                                                                                                                                                                |                     |                       |                  |                  |                   |                  | Va           | ılue            | Sou                                     | ırce           |
| dolescent birth ra                                                                                                                                                                                                                                                                                                                                                                                                                                                                                                                                                                                                                                                                                                                                                                                                                                                                                                                                                                                                                                                                                                                                                                                                                                                                                                                                                                                                                                                                                                                                                                                                                                                                                                                                                                                                                                                                                                                                                                                                                                                                                                             | ate (per 1000 wo    | men 15-19)            |                  |                  |                   |                  | ı va         | nuc             | 1 300                                   |                |
|                                                                                                                                                                                                                                                                                                                                                                                                                                                                                                                                                                                                                                                                                                                                                                                                                                                                                                                                                                                                                                                                                                                                                                                                                                                                                                                                                                                                                                                                                                                                                                                                                                                                                                                                                                                                                                                                                                                                                                                                                                                                                                                                | 11                  | ,                     |                  |                  |                   |                  |              | 55              | 2019-                                   | 20 DHS         |
| ercent of births th                                                                                                                                                                                                                                                                                                                                                                                                                                                                                                                                                                                                                                                                                                                                                                                                                                                                                                                                                                                                                                                                                                                                                                                                                                                                                                                                                                                                                                                                                                                                                                                                                                                                                                                                                                                                                                                                                                                                                                                                                                                                                                            | hat are unintend    | ed                    |                  |                  |                   |                  |              |                 | 1                                       |                |
| 3. 2.1. II. 2. I |                     |                       |                  |                  |                   | 2                | 1%           | 2019-           | 20 DHS                                  |                |
| 2012                                                                                                                                                                                                                                                                                                                                                                                                                                                                                                                                                                                                                                                                                                                                                                                                                                                                                                                                                                                                                                                                                                                                                                                                                                                                                                                                                                                                                                                                                                                                                                                                                                                                                                                                                                                                                                                                                                                                                                                                                                                                                                                           | 2013                | 2014                  | 2015             | 2016             | 2017              | 2018             | 2019         | 2020            | 2021                                    | 2022           |
| stimated Number<br>38,000                                                                                                                                                                                                                                                                                                                                                                                                                                                                                                                                                                                                                                                                                                                                                                                                                                                                                                                                                                                                                                                                                                                                                                                                                                                                                                                                                                                                                                                                                                                                                                                                                                                                                                                                                                                                                                                                                                                                                                                                                                                                                                      | of Unintended I     | Pregnancies<br>39,000 | 39,000           | 39,000           | 39,000            | 40,000           | 40,000       | 40,000          | 41,000                                  | 41,000         |
| 20 000                                                                                                                                                                                                                                                                                                                                                                                                                                                                                                                                                                                                                                                                                                                                                                                                                                                                                                                                                                                                                                                                                                                                                                                                                                                                                                                                                                                                                                                                                                                                                                                                                                                                                                                                                                                                                                                                                                                                                                                                                                                                                                                         | 35,000              | 33,000                | 33,000           | 33,000           | 35,000            | 40,000           | 40,000       | 40,000          | 41,000                                  | 41,000         |