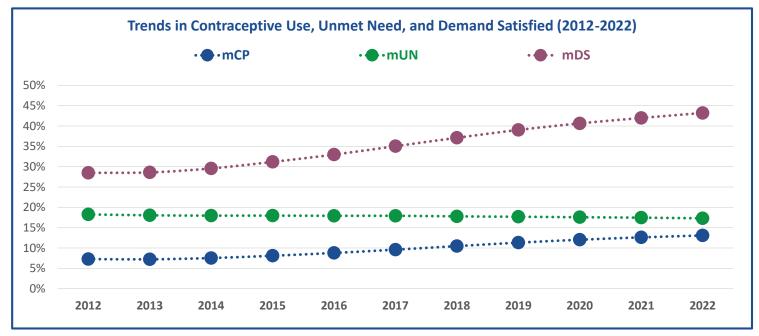

# Gambia

FP2030 Indicator Summary Sheet: 2022 Measurement Report

| Modern Contr                                                                                                                                                                                                                                                                                                                                                                                                                                                                                                                                                                                                                                                                                                                                                                                                                                                                                                                                                                                                                                                                                                                                                                                                                                                                                                                                                                                                                                                                                                                                                                                                                                                                                                                                                                                                                                                                                                                                                                                                                                                                                                                   | raceptive Use       | e and Need            |                  |                  |                   |                  |              | Source : Family | / Planning Estimo                       | tion Tool (FPE |
|--------------------------------------------------------------------------------------------------------------------------------------------------------------------------------------------------------------------------------------------------------------------------------------------------------------------------------------------------------------------------------------------------------------------------------------------------------------------------------------------------------------------------------------------------------------------------------------------------------------------------------------------------------------------------------------------------------------------------------------------------------------------------------------------------------------------------------------------------------------------------------------------------------------------------------------------------------------------------------------------------------------------------------------------------------------------------------------------------------------------------------------------------------------------------------------------------------------------------------------------------------------------------------------------------------------------------------------------------------------------------------------------------------------------------------------------------------------------------------------------------------------------------------------------------------------------------------------------------------------------------------------------------------------------------------------------------------------------------------------------------------------------------------------------------------------------------------------------------------------------------------------------------------------------------------------------------------------------------------------------------------------------------------------------------------------------------------------------------------------------------------|---------------------|-----------------------|------------------|------------------|-------------------|------------------|--------------|-----------------|-----------------------------------------|----------------|
| 2012                                                                                                                                                                                                                                                                                                                                                                                                                                                                                                                                                                                                                                                                                                                                                                                                                                                                                                                                                                                                                                                                                                                                                                                                                                                                                                                                                                                                                                                                                                                                                                                                                                                                                                                                                                                                                                                                                                                                                                                                                                                                                                                           | 2013                | 2014                  | 2015             | 2016             | 2017              | 2018             | 2019         | 2020            | 2021                                    | 2022           |
| Total users of n                                                                                                                                                                                                                                                                                                                                                                                                                                                                                                                                                                                                                                                                                                                                                                                                                                                                                                                                                                                                                                                                                                                                                                                                                                                                                                                                                                                                                                                                                                                                                                                                                                                                                                                                                                                                                                                                                                                                                                                                                                                                                                               | nodern methods      | of contraception      | ı*               | 1                | 1                 | 1                | 1            |                 | 1                                       |                |
| 35,000                                                                                                                                                                                                                                                                                                                                                                                                                                                                                                                                                                                                                                                                                                                                                                                                                                                                                                                                                                                                                                                                                                                                                                                                                                                                                                                                                                                                                                                                                                                                                                                                                                                                                                                                                                                                                                                                                                                                                                                                                                                                                                                         | 36,000              | 38,000                | 42,000           | 47,000           | 53,000            | 60,000           | 67,000       | 73,000          | 79,000                                  | 84,000         |
| Modern contra                                                                                                                                                                                                                                                                                                                                                                                                                                                                                                                                                                                                                                                                                                                                                                                                                                                                                                                                                                                                                                                                                                                                                                                                                                                                                                                                                                                                                                                                                                                                                                                                                                                                                                                                                                                                                                                                                                                                                                                                                                                                                                                  | ceptive prevalen    | ice rate (mCP)        |                  |                  |                   |                  |              |                 |                                         |                |
| 7.3%                                                                                                                                                                                                                                                                                                                                                                                                                                                                                                                                                                                                                                                                                                                                                                                                                                                                                                                                                                                                                                                                                                                                                                                                                                                                                                                                                                                                                                                                                                                                                                                                                                                                                                                                                                                                                                                                                                                                                                                                                                                                                                                           | 7.2%                | 7.5%                  | 8.1%             | 8.8%             | 9.6%              | 10.5%            | 11.3%        | 12.0%           | 12.6%                                   | 13.1%          |
| Percentage of v                                                                                                                                                                                                                                                                                                                                                                                                                                                                                                                                                                                                                                                                                                                                                                                                                                                                                                                                                                                                                                                                                                                                                                                                                                                                                                                                                                                                                                                                                                                                                                                                                                                                                                                                                                                                                                                                                                                                                                                                                                                                                                                | women estimate      | d to have an unn      | net need for mo  | dern methods of  | f contraception ( | mUN)             |              |                 |                                         |                |
| 18.3%                                                                                                                                                                                                                                                                                                                                                                                                                                                                                                                                                                                                                                                                                                                                                                                                                                                                                                                                                                                                                                                                                                                                                                                                                                                                                                                                                                                                                                                                                                                                                                                                                                                                                                                                                                                                                                                                                                                                                                                                                                                                                                                          | 18.0%               | 18.0%                 | 18.0%            | 17.9%            | 17.9%             | 17.8%            | 17.7%        | 17.6%           | 17.5%                                   | 17.3%          |
|                                                                                                                                                                                                                                                                                                                                                                                                                                                                                                                                                                                                                                                                                                                                                                                                                                                                                                                                                                                                                                                                                                                                                                                                                                                                                                                                                                                                                                                                                                                                                                                                                                                                                                                                                                                                                                                                                                                                                                                                                                                                                                                                | women estimate      | 1                     | 1                | 1                | I .               | 1                |              |                 |                                         |                |
| 28.5%                                                                                                                                                                                                                                                                                                                                                                                                                                                                                                                                                                                                                                                                                                                                                                                                                                                                                                                                                                                                                                                                                                                                                                                                                                                                                                                                                                                                                                                                                                                                                                                                                                                                                                                                                                                                                                                                                                                                                                                                                                                                                                                          | 28.6%               | 29.6%                 | 31.2%            | 33.0%            | 35.0%             | 37.1%            | 39.0%        | 40.6%           | 42.0%                                   | 43.2%          |
| 2012                                                                                                                                                                                                                                                                                                                                                                                                                                                                                                                                                                                                                                                                                                                                                                                                                                                                                                                                                                                                                                                                                                                                                                                                                                                                                                                                                                                                                                                                                                                                                                                                                                                                                                                                                                                                                                                                                                                                                                                                                                                                                                                           | 2013                | 2014                  | 2015             | 2016             | 2017              | 2018             | 2019         | 2020            | 2021                                    | 2022           |
| Total users of n                                                                                                                                                                                                                                                                                                                                                                                                                                                                                                                                                                                                                                                                                                                                                                                                                                                                                                                                                                                                                                                                                                                                                                                                                                                                                                                                                                                                                                                                                                                                                                                                                                                                                                                                                                                                                                                                                                                                                                                                                                                                                                               | ।<br>nodern methods | of contraception      | 1                | 1                | 1                 | 1                | 1            |                 | 1                                       |                |
| 28,000                                                                                                                                                                                                                                                                                                                                                                                                                                                                                                                                                                                                                                                                                                                                                                                                                                                                                                                                                                                                                                                                                                                                                                                                                                                                                                                                                                                                                                                                                                                                                                                                                                                                                                                                                                                                                                                                                                                                                                                                                                                                                                                         | 29,000              | 32,000                | 35,000           | 40,000           | 46,000            | 52,000           | 58,000       | 64,000          | 70,000                                  | 75,000         |
| 28,000<br>Modern contra<br>8.8%<br>Percentage of v<br>26.0%                                                                                                                                                                                                                                                                                                                                                                                                                                                                                                                                                                                                                                                                                                                                                                                                                                                                                                                                                                                                                                                                                                                                                                                                                                                                                                                                                                                                                                                                                                                                                                                                                                                                                                                                                                                                                                                                                                                                                                                                                                                                    | ceptive prevalen    | ice rate (mCP)        |                  |                  |                   |                  |              |                 |                                         |                |
| 8.8%                                                                                                                                                                                                                                                                                                                                                                                                                                                                                                                                                                                                                                                                                                                                                                                                                                                                                                                                                                                                                                                                                                                                                                                                                                                                                                                                                                                                                                                                                                                                                                                                                                                                                                                                                                                                                                                                                                                                                                                                                                                                                                                           | 8.8%                | 9.4%                  | 10.2%            | 11.3%            | 12.6%             | 14.0%            | 15.3%        | 16.5%           | 17.5%                                   | 18.3%          |
| Percentage of v                                                                                                                                                                                                                                                                                                                                                                                                                                                                                                                                                                                                                                                                                                                                                                                                                                                                                                                                                                                                                                                                                                                                                                                                                                                                                                                                                                                                                                                                                                                                                                                                                                                                                                                                                                                                                                                                                                                                                                                                                                                                                                                | women estimate      | d to have an unn      | net need for mo  | dern methods o   | f contraception ( | mUN)             |              |                 |                                         |                |
| 26.0%                                                                                                                                                                                                                                                                                                                                                                                                                                                                                                                                                                                                                                                                                                                                                                                                                                                                                                                                                                                                                                                                                                                                                                                                                                                                                                                                                                                                                                                                                                                                                                                                                                                                                                                                                                                                                                                                                                                                                                                                                                                                                                                          | 25.9%               | 25.9%                 | 26.0%            | 26.0%            | 26.1%             | 26.0%            | 26.0%        | 25.9%           | 25.8%                                   | 25.7%          |
|                                                                                                                                                                                                                                                                                                                                                                                                                                                                                                                                                                                                                                                                                                                                                                                                                                                                                                                                                                                                                                                                                                                                                                                                                                                                                                                                                                                                                                                                                                                                                                                                                                                                                                                                                                                                                                                                                                                                                                                                                                                                                                                                | women estimate      | d to have their d     | emand for family | y planning met w | vith a modern m   | ethod of contrac | eption (mDS) |                 | ,                                       |                |
| 25.3%                                                                                                                                                                                                                                                                                                                                                                                                                                                                                                                                                                                                                                                                                                                                                                                                                                                                                                                                                                                                                                                                                                                                                                                                                                                                                                                                                                                                                                                                                                                                                                                                                                                                                                                                                                                                                                                                                                                                                                                                                                                                                                                          | 25.5%               | 26.6%                 | 28.3%            | 30.3%            | 32.7%             | 34.9%            | 37.1%        | 38.9%           | 40.4%                                   | 41.5%          |
| 2012                                                                                                                                                                                                                                                                                                                                                                                                                                                                                                                                                                                                                                                                                                                                                                                                                                                                                                                                                                                                                                                                                                                                                                                                                                                                                                                                                                                                                                                                                                                                                                                                                                                                                                                                                                                                                                                                                                                                                                                                                                                                                                                           | 2013                | 2014                  | 2015             | 2016             | 2017              | 2018             | 2019         | 2020            | 2021                                    | 2022           |
|                                                                                                                                                                                                                                                                                                                                                                                                                                                                                                                                                                                                                                                                                                                                                                                                                                                                                                                                                                                                                                                                                                                                                                                                                                                                                                                                                                                                                                                                                                                                                                                                                                                                                                                                                                                                                                                                                                                                                                                                                                                                                                                                | nodern methods      | _                     |                  | 2010             | 2017              | 2010             | 2013         | 2020            | 2021                                    | 2022           |
| 6,500<br>Modern contra                                                                                                                                                                                                                                                                                                                                                                                                                                                                                                                                                                                                                                                                                                                                                                                                                                                                                                                                                                                                                                                                                                                                                                                                                                                                                                                                                                                                                                                                                                                                                                                                                                                                                                                                                                                                                                                                                                                                                                                                                                                                                                         | 6,500               | 6,700                 | 6,900            | 7,200            | 7,500             | 7,800            | 8,200        | 8,600           | 9,000                                   | 9,600          |
| Modern contra                                                                                                                                                                                                                                                                                                                                                                                                                                                                                                                                                                                                                                                                                                                                                                                                                                                                                                                                                                                                                                                                                                                                                                                                                                                                                                                                                                                                                                                                                                                                                                                                                                                                                                                                                                                                                                                                                                                                                                                                                                                                                                                  | ceptive prevalen    | 1                     | 0,500            | 7,200            | 7,500             | 7,000            | 0,200        | 3,000           | 3,000                                   | 3,000          |
|                                                                                                                                                                                                                                                                                                                                                                                                                                                                                                                                                                                                                                                                                                                                                                                                                                                                                                                                                                                                                                                                                                                                                                                                                                                                                                                                                                                                                                                                                                                                                                                                                                                                                                                                                                                                                                                                                                                                                                                                                                                                                                                                | 3.9%                | 3.9%                  | 3.9%             | 3.9%             | 3.9%              | 3.9%             | 3.9%         | 3.9%            | 4.0%                                    | 4.1%           |
| 4.1% Percentage of v                                                                                                                                                                                                                                                                                                                                                                                                                                                                                                                                                                                                                                                                                                                                                                                                                                                                                                                                                                                                                                                                                                                                                                                                                                                                                                                                                                                                                                                                                                                                                                                                                                                                                                                                                                                                                                                                                                                                                                                                                                                                                                           | women estimate      | d to have an unn      | 1                | 1                | 1                 | 1                | 1            |                 |                                         |                |
| 2.4%                                                                                                                                                                                                                                                                                                                                                                                                                                                                                                                                                                                                                                                                                                                                                                                                                                                                                                                                                                                                                                                                                                                                                                                                                                                                                                                                                                                                                                                                                                                                                                                                                                                                                                                                                                                                                                                                                                                                                                                                                                                                                                                           | 2.3%                | 2.3%                  | 2.3%             | 2.4%             | 2.4%              | 2.4%             | 2.5%         | 2.5%            | 2.5%                                    | 2.6%           |
| Percentage of v                                                                                                                                                                                                                                                                                                                                                                                                                                                                                                                                                                                                                                                                                                                                                                                                                                                                                                                                                                                                                                                                                                                                                                                                                                                                                                                                                                                                                                                                                                                                                                                                                                                                                                                                                                                                                                                                                                                                                                                                                                                                                                                | vomen estimate      | d to have their d     | emand for family | y planning met w | ith a modern m    | ethod of contrac | eption (mDS) |                 | ,                                       |                |
| 63.1%                                                                                                                                                                                                                                                                                                                                                                                                                                                                                                                                                                                                                                                                                                                                                                                                                                                                                                                                                                                                                                                                                                                                                                                                                                                                                                                                                                                                                                                                                                                                                                                                                                                                                                                                                                                                                                                                                                                                                                                                                                                                                                                          | 63.1%               | 62.6%                 | 62.4%            | 62.1%            | 61.8%             | 61.7%            | 61.6%        | 61.5%           | 61.4%                                   | 61.5%          |
| mpacts of Mo                                                                                                                                                                                                                                                                                                                                                                                                                                                                                                                                                                                                                                                                                                                                                                                                                                                                                                                                                                                                                                                                                                                                                                                                                                                                                                                                                                                                                                                                                                                                                                                                                                                                                                                                                                                                                                                                                                                                                                                                                                                                                                                   | odern Contra        | ceptive Use           | among All W      | /omen            |                   |                  |              |                 |                                         |                |
| 2012                                                                                                                                                                                                                                                                                                                                                                                                                                                                                                                                                                                                                                                                                                                                                                                                                                                                                                                                                                                                                                                                                                                                                                                                                                                                                                                                                                                                                                                                                                                                                                                                                                                                                                                                                                                                                                                                                                                                                                                                                                                                                                                           | 2013                | 2014                  | 2015             | 2016             | 2017              | 2018             | 2019         | 2020            | 2021                                    | 2022           |
| umber of uninter                                                                                                                                                                                                                                                                                                                                                                                                                                                                                                                                                                                                                                                                                                                                                                                                                                                                                                                                                                                                                                                                                                                                                                                                                                                                                                                                                                                                                                                                                                                                                                                                                                                                                                                                                                                                                                                                                                                                                                                                                                                                                                               | 1                   | 1                     | 1                | 1                | 2017              | 2018             | 2019         | 2020            | 2021                                    | 2022           |
| 13,000                                                                                                                                                                                                                                                                                                                                                                                                                                                                                                                                                                                                                                                                                                                                                                                                                                                                                                                                                                                                                                                                                                                                                                                                                                                                                                                                                                                                                                                                                                                                                                                                                                                                                                                                                                                                                                                                                                                                                                                                                                                                                                                         | 14,000              | 15,000                | 16,000           | 18,000           | 20,000            | 23,000           | 26,000       | 28,000          | 30,000                                  | 33,000         |
| umber of unsafe                                                                                                                                                                                                                                                                                                                                                                                                                                                                                                                                                                                                                                                                                                                                                                                                                                                                                                                                                                                                                                                                                                                                                                                                                                                                                                                                                                                                                                                                                                                                                                                                                                                                                                                                                                                                                                                                                                                                                                                                                                                                                                                | 1 '                 |                       |                  |                  | 20,000            | 23,000           | 20,000       | 28,000          | 30,000                                  | 33,000         |
| 4,900                                                                                                                                                                                                                                                                                                                                                                                                                                                                                                                                                                                                                                                                                                                                                                                                                                                                                                                                                                                                                                                                                                                                                                                                                                                                                                                                                                                                                                                                                                                                                                                                                                                                                                                                                                                                                                                                                                                                                                                                                                                                                                                          | 5,000               | 5,300                 | 5,900            | 6,600            | 7,400             | 8,300            | 9,300        | 10,000          | 11,000                                  | 11,000         |
| lumber of matern                                                                                                                                                                                                                                                                                                                                                                                                                                                                                                                                                                                                                                                                                                                                                                                                                                                                                                                                                                                                                                                                                                                                                                                                                                                                                                                                                                                                                                                                                                                                                                                                                                                                                                                                                                                                                                                                                                                                                                                                                                                                                                               |                     | 1                     |                  |                  | , , , ,           | , ,,,,,          | 1            | ,               | , , , , , , , , , , , , , , , , , , , , | ,              |
| 50                                                                                                                                                                                                                                                                                                                                                                                                                                                                                                                                                                                                                                                                                                                                                                                                                                                                                                                                                                                                                                                                                                                                                                                                                                                                                                                                                                                                                                                                                                                                                                                                                                                                                                                                                                                                                                                                                                                                                                                                                                                                                                                             | 60                  | 60                    | 70               | 70               | 80                | 100              | 110          | 120             | 130                                     | 140            |
|                                                                                                                                                                                                                                                                                                                                                                                                                                                                                                                                                                                                                                                                                                                                                                                                                                                                                                                                                                                                                                                                                                                                                                                                                                                                                                                                                                                                                                                                                                                                                                                                                                                                                                                                                                                                                                                                                                                                                                                                                                                                                                                                |                     |                       |                  |                  |                   |                  |              |                 |                                         |                |
| ouple Years of Pro                                                                                                                                                                                                                                                                                                                                                                                                                                                                                                                                                                                                                                                                                                                                                                                                                                                                                                                                                                                                                                                                                                                                                                                                                                                                                                                                                                                                                                                                                                                                                                                                                                                                                                                                                                                                                                                                                                                                                                                                                                                                                                             | 1                   |                       |                  |                  |                   | 1                |              | 1               | 1                                       |                |
|                                                                                                                                                                                                                                                                                                                                                                                                                                                                                                                                                                                                                                                                                                                                                                                                                                                                                                                                                                                                                                                                                                                                                                                                                                                                                                                                                                                                                                                                                                                                                                                                                                                                                                                                                                                                                                                                                                                                                                                                                                                                                                                                | 1                   |                       |                  |                  |                   |                  |              | 2019            |                                         | 2021           |
| ouple Years of Pro<br>Source<br><br>ertility Outco                                                                                                                                                                                                                                                                                                                                                                                                                                                                                                                                                                                                                                                                                                                                                                                                                                                                                                                                                                                                                                                                                                                                                                                                                                                                                                                                                                                                                                                                                                                                                                                                                                                                                                                                                                                                                                                                                                                                                                                                                                                                             | 2012                | 2013                  | 2014             | 2015             | 2016              | 2017             | 2018         | 2               |                                         |                |
|                                                                                                                                                                                                                                                                                                                                                                                                                                                                                                                                                                                                                                                                                                                                                                                                                                                                                                                                                                                                                                                                                                                                                                                                                                                                                                                                                                                                                                                                                                                                                                                                                                                                                                                                                                                                                                                                                                                                                                                                                                                                                                                                |                     |                       |                  |                  |                   |                  | Va           | ılue            | Sou                                     | ırce           |
| dolescent birth ra                                                                                                                                                                                                                                                                                                                                                                                                                                                                                                                                                                                                                                                                                                                                                                                                                                                                                                                                                                                                                                                                                                                                                                                                                                                                                                                                                                                                                                                                                                                                                                                                                                                                                                                                                                                                                                                                                                                                                                                                                                                                                                             | ate (per 1000 wo    | men 15-19)            |                  |                  |                   |                  | ı va         | nuc             | 1 300                                   |                |
|                                                                                                                                                                                                                                                                                                                                                                                                                                                                                                                                                                                                                                                                                                                                                                                                                                                                                                                                                                                                                                                                                                                                                                                                                                                                                                                                                                                                                                                                                                                                                                                                                                                                                                                                                                                                                                                                                                                                                                                                                                                                                                                                | 11                  | ,                     |                  |                  |                   |                  |              | 55              | 2019-                                   | 20 DHS         |
| ercent of births th                                                                                                                                                                                                                                                                                                                                                                                                                                                                                                                                                                                                                                                                                                                                                                                                                                                                                                                                                                                                                                                                                                                                                                                                                                                                                                                                                                                                                                                                                                                                                                                                                                                                                                                                                                                                                                                                                                                                                                                                                                                                                                            | hat are unintend    | ed                    |                  |                  |                   |                  |              |                 | 1                                       |                |
| 3. 2.1. II. 2. I |                     |                       |                  |                  |                   | 2                | 1%           | 2019-           | 20 DHS                                  |                |
| 2012                                                                                                                                                                                                                                                                                                                                                                                                                                                                                                                                                                                                                                                                                                                                                                                                                                                                                                                                                                                                                                                                                                                                                                                                                                                                                                                                                                                                                                                                                                                                                                                                                                                                                                                                                                                                                                                                                                                                                                                                                                                                                                                           | 2013                | 2014                  | 2015             | 2016             | 2017              | 2018             | 2019         | 2020            | 2021                                    | 2022           |
| stimated Number<br>38,000                                                                                                                                                                                                                                                                                                                                                                                                                                                                                                                                                                                                                                                                                                                                                                                                                                                                                                                                                                                                                                                                                                                                                                                                                                                                                                                                                                                                                                                                                                                                                                                                                                                                                                                                                                                                                                                                                                                                                                                                                                                                                                      | of Unintended I     | Pregnancies<br>39,000 | 39,000           | 39,000           | 39,000            | 40,000           | 40,000       | 40,000          | 41,000                                  | 41,000         |
| 20 000                                                                                                                                                                                                                                                                                                                                                                                                                                                                                                                                                                                                                                                                                                                                                                                                                                                                                                                                                                                                                                                                                                                                                                                                                                                                                                                                                                                                                                                                                                                                                                                                                                                                                                                                                                                                                                                                                                                                                                                                                                                                                                                         | 35,000              | 33,000                | 33,000           | 33,000           | 35,000            | 40,000           | 40,000       | 40,000          | 41,000                                  | 41,000         |