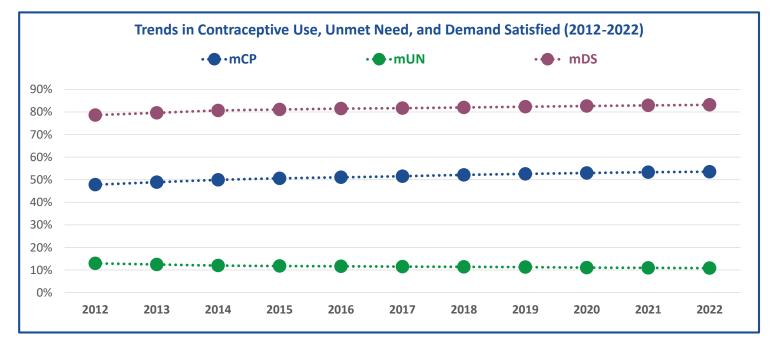

#### Modern Contraceptive Use and Need

Source : Family Planning Estimation Tool (FPET)

| _         |                                       | 1                        | 1                 | 1                                                                                                                                                                                                                                                                                                                                                                                                                                                                                                                                                                                                                                                                                                   | 1               | 1               | 1                | 1            | 1              | 1                 | 1                |
|-----------|---------------------------------------|--------------------------|-------------------|-----------------------------------------------------------------------------------------------------------------------------------------------------------------------------------------------------------------------------------------------------------------------------------------------------------------------------------------------------------------------------------------------------------------------------------------------------------------------------------------------------------------------------------------------------------------------------------------------------------------------------------------------------------------------------------------------------|-----------------|-----------------|------------------|--------------|----------------|-------------------|------------------|
|           | 2012                                  | 2013                     | 2014              | 2015                                                                                                                                                                                                                                                                                                                                                                                                                                                                                                                                                                                                                                                                                                | 2016            | 2017            | 2018             | 2019         | 2020           | 2021              | 2022             |
|           |                                       | 1                        | of contraception  | 1                                                                                                                                                                                                                                                                                                                                                                                                                                                                                                                                                                                                                                                                                                   | 1               | I               | I                | I            | 1              | 1                 | 1                |
| E.        | 130,000                               | 140,000                  | 140,000           | 140,000                                                                                                                                                                                                                                                                                                                                                                                                                                                                                                                                                                                                                                                                                             | 150,000         | 150,000         | 150,000          | 150,000      | 160,000        | 160,000           | 160,000          |
| me        |                                       | ceptive prevalen         |                   |                                                                                                                                                                                                                                                                                                                                                                                                                                                                                                                                                                                                                                                                                                     |                 |                 |                  |              |                |                   |                  |
| Women     | 47.8%                                 | 48.9%                    | 49.9%             | 50.6%                                                                                                                                                                                                                                                                                                                                                                                                                                                                                                                                                                                                                                                                                               | 51.1%           | 51.5%           | 52.1%            | 52.6%        | 53.0%          | 53.3%             | 53.5%            |
| Β         | -                                     | 1                        | d to have an unn  | 1                                                                                                                                                                                                                                                                                                                                                                                                                                                                                                                                                                                                                                                                                                   | 1               | 1               |                  |              |                |                   |                  |
|           | 13.0%                                 | 12.5%                    | 12.0%             | 11.8%                                                                                                                                                                                                                                                                                                                                                                                                                                                                                                                                                                                                                                                                                               | 11.7%           | 11.5%           | 11.4%            | 11.3%        | 11.1%          | 11.0%             | 10.8%            |
|           | -                                     | 1                        | 1                 | 1                                                                                                                                                                                                                                                                                                                                                                                                                                                                                                                                                                                                                                                                                                   |                 | 1               | ethod of contrac |              |                |                   |                  |
|           | 78.6%                                 | 79.6%                    | 80.6%             | 81.1%                                                                                                                                                                                                                                                                                                                                                                                                                                                                                                                                                                                                                                                                                               | 81.5%           | 81.7%           | 82.0%            | 82.3%        | 82.6%          | 82.9%             | 83.1%            |
|           | 2012                                  | 2013                     | 2014              | 2015                                                                                                                                                                                                                                                                                                                                                                                                                                                                                                                                                                                                                                                                                                | 2016            | 2017            | 2018             | 2019         | 2020           | 2021              | 2022             |
|           | -                                     |                          | of contraception  |                                                                                                                                                                                                                                                                                                                                                                                                                                                                                                                                                                                                                                                                                                     |                 |                 |                  |              |                |                   |                  |
| e         | 77,000                                | 79,000                   | 81,000            | 83,000                                                                                                                                                                                                                                                                                                                                                                                                                                                                                                                                                                                                                                                                                              | 84,000          | 87,000          | 89,000           | 90,000       | 93,000         | 95,000            | 97,000           |
| Women     |                                       | ceptive prevalen         | 1 '               | 00,000                                                                                                                                                                                                                                                                                                                                                                                                                                                                                                                                                                                                                                                                                              | 01,000          | 0,,000          | 03,000           | 50,000       | 56,000         | 55,000            | 57,000           |
| ≥         | 60.7%                                 | 61.8%                    | 62.7%             | 63.5%                                                                                                                                                                                                                                                                                                                                                                                                                                                                                                                                                                                                                                                                                               | 64.0%           | 64.7%           | 65.4%            | 65.8%        | 66.2%          | 66.6%             | 67.0%            |
| ied       |                                       | 1                        | d to have an unn  | 1                                                                                                                                                                                                                                                                                                                                                                                                                                                                                                                                                                                                                                                                                                   | 1               | 1               | 1                | 03.070       | 00.270         | 00.070            | 07.070           |
| Married   | 18.2%                                 | 17.5%                    | 16.8%             | 16.4%                                                                                                                                                                                                                                                                                                                                                                                                                                                                                                                                                                                                                                                                                               | 16.0%           | 15.6%           | 15.3%            | 14.9%        | 14.6%          | 14.3%             | 13.9%            |
| 2         |                                       | 1                        | 1                 | 1                                                                                                                                                                                                                                                                                                                                                                                                                                                                                                                                                                                                                                                                                                   | 1               | 1               | ethod of contrac | 1            | 2              | 1 2.1.570         | 20.070           |
|           | 76.9%                                 | 78.0%                    | 78.8%             | 79.4%                                                                                                                                                                                                                                                                                                                                                                                                                                                                                                                                                                                                                                                                                               | 80.1%           | 80.6%           | 81.0%            | 81.5%        | 81.9%          | 82.3%             | 82.8%            |
|           | ,                                     |                          |                   |                                                                                                                                                                                                                                                                                                                                                                                                                                                                                                                                                                                                                                                                                                     |                 |                 |                  |              |                |                   |                  |
|           | 2012                                  | 2013                     | 2014              | 2015                                                                                                                                                                                                                                                                                                                                                                                                                                                                                                                                                                                                                                                                                                | 2016            | 2017            | 2018             | 2019         | 2020           | 2021              | 2022             |
| E         | Total users of n                      | nodern methods           | of contraception  | n in the second s |                 |                 |                  |              |                |                   |                  |
| Women     | 62,000                                | 63,000                   | 64,000            | 65,000                                                                                                                                                                                                                                                                                                                                                                                                                                                                                                                                                                                                                                                                                              | 65,000          | 65,000          | 66,000           | 66,000       | 67,000         | 69,000            | 70,000           |
| ž         | Modern contra                         | ceptive prevalen         | ce rate (mCP)     |                                                                                                                                                                                                                                                                                                                                                                                                                                                                                                                                                                                                                                                                                                     |                 |                 |                  |              |                |                   |                  |
| ied       | 37.8%                                 | 38.6%                    | 39.5%             | 40.1%                                                                                                                                                                                                                                                                                                                                                                                                                                                                                                                                                                                                                                                                                               | 40.4%           | 40.6%           | 41.0%            | 41.2%        | 41.4%          | 41.6%             | 41.8%            |
| Unmarried | Percentage of v                       | vomen estimate           | d to have an unn  | net need for mo                                                                                                                                                                                                                                                                                                                                                                                                                                                                                                                                                                                                                                                                                     | dern methods of | contraception ( | mUN)             |              |                |                   |                  |
| E         | 8.7%                                  | 8.3%                     | 8.0%              | 7.9%                                                                                                                                                                                                                                                                                                                                                                                                                                                                                                                                                                                                                                                                                                | 7.9%            | 7.9%            | 7.8%             | 7.8%         | 7.7%           | 7.7%              | 7.7%             |
|           | Percentage of v                       | vomen estimate           | d to have their d | emand for family                                                                                                                                                                                                                                                                                                                                                                                                                                                                                                                                                                                                                                                                                    | planning met w  | ith a modern m  | ethod of contrac | eption (mDS) |                |                   |                  |
|           | 81.2%                                 | 82.2%                    | 83.3%             | 83.4%                                                                                                                                                                                                                                                                                                                                                                                                                                                                                                                                                                                                                                                                                               | 83.5%           | 83.5%           | 83.7%            | 83.7%        | 84.0%          | 84.1%             | 84.2%            |
|           |                                       |                          |                   |                                                                                                                                                                                                                                                                                                                                                                                                                                                                                                                                                                                                                                                                                                     |                 |                 |                  |              |                |                   |                  |
| In        | ipacts of Mc                          | odern Contra             | ceptive Use       | among All W                                                                                                                                                                                                                                                                                                                                                                                                                                                                                                                                                                                                                                                                                         | omen            |                 |                  |              |                |                   |                  |
|           | 2012                                  | 2013                     | 2014              | 2015                                                                                                                                                                                                                                                                                                                                                                                                                                                                                                                                                                                                                                                                                                | 2016            | 2017            | 2018             | 2019         | 2020           | 2021              | 2022             |
| Nu        |                                       |                          | averted due to    | 1                                                                                                                                                                                                                                                                                                                                                                                                                                                                                                                                                                                                                                                                                                   |                 | 2017            | 2018             | 2019         | 2020           | 2021              | 2022             |
| Nu        | 49,000                                | 50,000                   | 51,000            | 52,000                                                                                                                                                                                                                                                                                                                                                                                                                                                                                                                                                                                                                                                                                              | 53,000          | 54,000          | 55,000           | 55,000       | 57,000         | 58,000            | 59,000           |
| Nu        |                                       | 1 '                      | d due to moderr   | 1 .                                                                                                                                                                                                                                                                                                                                                                                                                                                                                                                                                                                                                                                                                                 |                 | 54,000          | 33,000           | 33,000       | 57,000         | 38,000            | 33,000           |
|           | 4,800                                 | 4,900                    | 5,100             | 5,200                                                                                                                                                                                                                                                                                                                                                                                                                                                                                                                                                                                                                                                                                               | 5,200           | 5,300           | 5,400            | 5,500        | 5,600          | 5,700             | 5,800            |
| Nu        | ,                                     | 1 '                      | d due to modern   | ,                                                                                                                                                                                                                                                                                                                                                                                                                                                                                                                                                                                                                                                                                                   |                 | 5,500           | 3,400            | 5,500        | 5,000          | 1 3,700           | 3,000            |
|           | 120                                   | 130                      | 130               | 130                                                                                                                                                                                                                                                                                                                                                                                                                                                                                                                                                                                                                                                                                                 | 140             | 140             | 140              | 140          | 140            | 150               | 150              |
|           | -20                                   |                          |                   |                                                                                                                                                                                                                                                                                                                                                                                                                                                                                                                                                                                                                                                                                                     | 110             | 210             | 1 10             | 1.10         | 1.10           |                   |                  |
| Со        | uple Years of Pro                     | otection (CYPs)          |                   |                                                                                                                                                                                                                                                                                                                                                                                                                                                                                                                                                                                                                                                                                                     |                 |                 |                  |              | Calculated fro | om routine servic | e provision data |
|           | Source                                | 2012                     | 2013              | 2014                                                                                                                                                                                                                                                                                                                                                                                                                                                                                                                                                                                                                                                                                                | 2015            | 2016            | 2017             | 2018         | 2019           | 2020              | 2021             |
|           |                                       |                          |                   |                                                                                                                                                                                                                                                                                                                                                                                                                                                                                                                                                                                                                                                                                                     |                 |                 |                  |              |                |                   |                  |
|           |                                       |                          |                   |                                                                                                                                                                                                                                                                                                                                                                                                                                                                                                                                                                                                                                                                                                     |                 |                 |                  |              |                |                   |                  |
| Fe        | rtility Outco                         | omes                     |                   |                                                                                                                                                                                                                                                                                                                                                                                                                                                                                                                                                                                                                                                                                                     |                 |                 |                  |              |                |                   |                  |
|           |                                       |                          |                   |                                                                                                                                                                                                                                                                                                                                                                                                                                                                                                                                                                                                                                                                                                     |                 |                 |                  |              | ,              |                   |                  |
| ام ۸      | alaasant hirth va                     | to (nor 1000             | mon 15 10)        |                                                                                                                                                                                                                                                                                                                                                                                                                                                                                                                                                                                                                                                                                                     |                 |                 |                  | Va           | lue            |                   | irce             |
| Au        | olescent birth ra                     | te <i>(per 1000 wo</i> i | men 15-19)        |                                                                                                                                                                                                                                                                                                                                                                                                                                                                                                                                                                                                                                                                                                     |                 |                 |                  | .            | 27             | 2014              | MICS             |
| Per       | Percent of births that are unintended |                          |                   |                                                                                                                                                                                                                                                                                                                                                                                                                                                                                                                                                                                                                                                                                                     |                 |                 |                  |              | WIC5           |                   |                  |
| . e       |                                       |                          | Cu Cu             |                                                                                                                                                                                                                                                                                                                                                                                                                                                                                                                                                                                                                                                                                                     |                 |                 |                  | -            |                |                   |                  |
|           |                                       |                          |                   |                                                                                                                                                                                                                                                                                                                                                                                                                                                                                                                                                                                                                                                                                                     |                 |                 |                  | L            |                | I                 |                  |
|           | 2012                                  | 2013                     | 2014              | 2015                                                                                                                                                                                                                                                                                                                                                                                                                                                                                                                                                                                                                                                                                                | 2016            | 2017            | 2018             | 2019         | 2020           | 2021              | 2022             |
| Est       | imated Number                         | of Unintended F          | Pregnancies       |                                                                                                                                                                                                                                                                                                                                                                                                                                                                                                                                                                                                                                                                                                     |                 |                 |                  |              |                |                   |                  |
|           | 42,000                                | 42,000                   | 41,000            | 41,000                                                                                                                                                                                                                                                                                                                                                                                                                                                                                                                                                                                                                                                                                              | 40,000          | 39,000          | 38,000           | 38,000       | 37,000         | 37,000            | 37,000           |
|           |                                       |                          |                   |                                                                                                                                                                                                                                                                                                                                                                                                                                                                                                                                                                                                                                                                                                     |                 |                 |                  |              |                |                   |                  |

## **Eswatini** FP2030 Country Fact Sheet - 2022

|                                                 | Estimate for 2012 | Estimate for 2022 |
|-------------------------------------------------|-------------------|-------------------|
| Total Users of Modern Contraception             | 130,000           | 160,000           |
| Modern Contraceptive Prevalence Rate (mCP)      | 47.8%             | 53.5%             |
| Unmet Need for Modern Contraception (mUN)       | 13.0%             | 10.8%             |
| Demand Satisfied for Modern Contraception (mDS) | 78.6%             | 83.1%             |