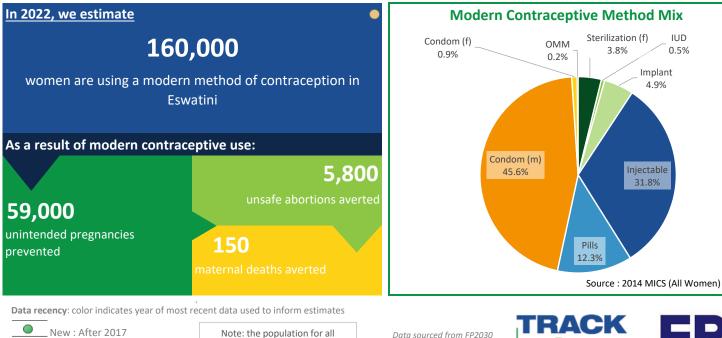

#### Modern Contraceptive Use and Need

Source : Family Planning Estimation Tool (FPET)

| _         |                                       | 1                        | 1                 | 1                                                                                                                                                                                                                                                                                                                                                                                                                                                                                                                                                                                                                                                                                                   | 1               | 1               | 1                | 1            | 1              | 1                 | 1                |
|-----------|---------------------------------------|--------------------------|-------------------|-----------------------------------------------------------------------------------------------------------------------------------------------------------------------------------------------------------------------------------------------------------------------------------------------------------------------------------------------------------------------------------------------------------------------------------------------------------------------------------------------------------------------------------------------------------------------------------------------------------------------------------------------------------------------------------------------------|-----------------|-----------------|------------------|--------------|----------------|-------------------|------------------|
|           | 2012                                  | 2013                     | 2014              | 2015                                                                                                                                                                                                                                                                                                                                                                                                                                                                                                                                                                                                                                                                                                | 2016            | 2017            | 2018             | 2019         | 2020           | 2021              | 2022             |
|           |                                       | 1                        | of contraception  | 1                                                                                                                                                                                                                                                                                                                                                                                                                                                                                                                                                                                                                                                                                                   | 1               | I               | I                | I            | 1              | 1                 | 1                |
| E.        | 130,000                               | 140,000                  | 140,000           | 140,000                                                                                                                                                                                                                                                                                                                                                                                                                                                                                                                                                                                                                                                                                             | 150,000         | 150,000         | 150,000          | 150,000      | 160,000        | 160,000           | 160,000          |
| me        |                                       | ceptive prevalen         |                   |                                                                                                                                                                                                                                                                                                                                                                                                                                                                                                                                                                                                                                                                                                     |                 |                 |                  |              |                |                   |                  |
| Women     | 47.8%                                 | 48.9%                    | 49.9%             | 50.6%                                                                                                                                                                                                                                                                                                                                                                                                                                                                                                                                                                                                                                                                                               | 51.1%           | 51.5%           | 52.1%            | 52.6%        | 53.0%          | 53.3%             | 53.5%            |
| Β         | -                                     | 1                        | d to have an unn  | 1                                                                                                                                                                                                                                                                                                                                                                                                                                                                                                                                                                                                                                                                                                   | 1               | 1               |                  |              |                |                   |                  |
|           | 13.0%                                 | 12.5%                    | 12.0%             | 11.8%                                                                                                                                                                                                                                                                                                                                                                                                                                                                                                                                                                                                                                                                                               | 11.7%           | 11.5%           | 11.4%            | 11.3%        | 11.1%          | 11.0%             | 10.8%            |
|           | -                                     | 1                        | 1                 | 1                                                                                                                                                                                                                                                                                                                                                                                                                                                                                                                                                                                                                                                                                                   |                 | 1               | ethod of contrac |              |                |                   |                  |
|           | 78.6%                                 | 79.6%                    | 80.6%             | 81.1%                                                                                                                                                                                                                                                                                                                                                                                                                                                                                                                                                                                                                                                                                               | 81.5%           | 81.7%           | 82.0%            | 82.3%        | 82.6%          | 82.9%             | 83.1%            |
|           | 2012                                  | 2013                     | 2014              | 2015                                                                                                                                                                                                                                                                                                                                                                                                                                                                                                                                                                                                                                                                                                | 2016            | 2017            | 2018             | 2019         | 2020           | 2021              | 2022             |
|           | -                                     |                          | of contraception  |                                                                                                                                                                                                                                                                                                                                                                                                                                                                                                                                                                                                                                                                                                     |                 |                 |                  |              |                |                   |                  |
| e         | 77,000                                | 79,000                   | 81,000            | 83,000                                                                                                                                                                                                                                                                                                                                                                                                                                                                                                                                                                                                                                                                                              | 84,000          | 87,000          | 89,000           | 90,000       | 93,000         | 95,000            | 97,000           |
| Women     |                                       | ceptive prevalen         | 1 '               | 00,000                                                                                                                                                                                                                                                                                                                                                                                                                                                                                                                                                                                                                                                                                              | 01,000          | 0,,000          | 03,000           | 50,000       | 56,000         | 55,000            | 57,000           |
| ≥         | 60.7%                                 | 61.8%                    | 62.7%             | 63.5%                                                                                                                                                                                                                                                                                                                                                                                                                                                                                                                                                                                                                                                                                               | 64.0%           | 64.7%           | 65.4%            | 65.8%        | 66.2%          | 66.6%             | 67.0%            |
| ied       |                                       | 1                        | d to have an unn  | 1                                                                                                                                                                                                                                                                                                                                                                                                                                                                                                                                                                                                                                                                                                   | 1               | 1               | 1                | 03.070       | 00.270         | 00.070            | 07.070           |
| Married   | 18.2%                                 | 17.5%                    | 16.8%             | 16.4%                                                                                                                                                                                                                                                                                                                                                                                                                                                                                                                                                                                                                                                                                               | 16.0%           | 15.6%           | 15.3%            | 14.9%        | 14.6%          | 14.3%             | 13.9%            |
| 2         |                                       | 1                        | 1                 | 1                                                                                                                                                                                                                                                                                                                                                                                                                                                                                                                                                                                                                                                                                                   | 1               | 1               | ethod of contrac | 1            | 2              | 1 2.1.570         | 20.070           |
|           | 76.9%                                 | 78.0%                    | 78.8%             | 79.4%                                                                                                                                                                                                                                                                                                                                                                                                                                                                                                                                                                                                                                                                                               | 80.1%           | 80.6%           | 81.0%            | 81.5%        | 81.9%          | 82.3%             | 82.8%            |
|           | ,                                     |                          |                   |                                                                                                                                                                                                                                                                                                                                                                                                                                                                                                                                                                                                                                                                                                     |                 |                 |                  |              |                |                   |                  |
|           | 2012                                  | 2013                     | 2014              | 2015                                                                                                                                                                                                                                                                                                                                                                                                                                                                                                                                                                                                                                                                                                | 2016            | 2017            | 2018             | 2019         | 2020           | 2021              | 2022             |
| E         | Total users of n                      | nodern methods           | of contraception  | n in the second s |                 |                 |                  |              |                |                   |                  |
| Women     | 62,000                                | 63,000                   | 64,000            | 65,000                                                                                                                                                                                                                                                                                                                                                                                                                                                                                                                                                                                                                                                                                              | 65,000          | 65,000          | 66,000           | 66,000       | 67,000         | 69,000            | 70,000           |
| ž         | Modern contra                         | ceptive prevalen         | ce rate (mCP)     |                                                                                                                                                                                                                                                                                                                                                                                                                                                                                                                                                                                                                                                                                                     |                 |                 |                  |              |                |                   |                  |
| ied       | 37.8%                                 | 38.6%                    | 39.5%             | 40.1%                                                                                                                                                                                                                                                                                                                                                                                                                                                                                                                                                                                                                                                                                               | 40.4%           | 40.6%           | 41.0%            | 41.2%        | 41.4%          | 41.6%             | 41.8%            |
| Unmarried | Percentage of v                       | vomen estimate           | d to have an unn  | net need for mo                                                                                                                                                                                                                                                                                                                                                                                                                                                                                                                                                                                                                                                                                     | dern methods of | contraception ( | mUN)             |              |                |                   |                  |
| E         | 8.7%                                  | 8.3%                     | 8.0%              | 7.9%                                                                                                                                                                                                                                                                                                                                                                                                                                                                                                                                                                                                                                                                                                | 7.9%            | 7.9%            | 7.8%             | 7.8%         | 7.7%           | 7.7%              | 7.7%             |
|           | Percentage of v                       | vomen estimate           | d to have their d | emand for family                                                                                                                                                                                                                                                                                                                                                                                                                                                                                                                                                                                                                                                                                    | planning met w  | ith a modern m  | ethod of contrac | eption (mDS) |                |                   |                  |
|           | 81.2%                                 | 82.2%                    | 83.3%             | 83.4%                                                                                                                                                                                                                                                                                                                                                                                                                                                                                                                                                                                                                                                                                               | 83.5%           | 83.5%           | 83.7%            | 83.7%        | 84.0%          | 84.1%             | 84.2%            |
|           |                                       |                          |                   |                                                                                                                                                                                                                                                                                                                                                                                                                                                                                                                                                                                                                                                                                                     |                 |                 |                  |              |                |                   |                  |
| In        | ipacts of Mc                          | odern Contra             | ceptive Use       | among All W                                                                                                                                                                                                                                                                                                                                                                                                                                                                                                                                                                                                                                                                                         | omen            |                 |                  |              |                |                   |                  |
|           | 2012                                  | 2013                     | 2014              | 2015                                                                                                                                                                                                                                                                                                                                                                                                                                                                                                                                                                                                                                                                                                | 2016            | 2017            | 2018             | 2019         | 2020           | 2021              | 2022             |
| Nu        |                                       |                          | averted due to    | 1                                                                                                                                                                                                                                                                                                                                                                                                                                                                                                                                                                                                                                                                                                   |                 | 2017            | 2018             | 2019         | 2020           | 2021              | 2022             |
| Nu        | 49,000                                | 50,000                   | 51,000            | 52,000                                                                                                                                                                                                                                                                                                                                                                                                                                                                                                                                                                                                                                                                                              | 53,000          | 54,000          | 55,000           | 55,000       | 57,000         | 58,000            | 59,000           |
| Nu        |                                       | 1 '                      | d due to moderr   | 1 .                                                                                                                                                                                                                                                                                                                                                                                                                                                                                                                                                                                                                                                                                                 |                 | 54,000          | 33,000           | 33,000       | 57,000         | 38,000            | 33,000           |
|           | 4,800                                 | 4,900                    | 5,100             | 5,200                                                                                                                                                                                                                                                                                                                                                                                                                                                                                                                                                                                                                                                                                               | 5,200           | 5,300           | 5,400            | 5,500        | 5,600          | 5,700             | 5,800            |
| Nu        | ,                                     | 1 '                      | d due to modern   | ,                                                                                                                                                                                                                                                                                                                                                                                                                                                                                                                                                                                                                                                                                                   |                 | 5,500           | 3,400            | 5,500        | 5,000          | 1 3,700           | 3,000            |
|           | 120                                   | 130                      | 130               | 130                                                                                                                                                                                                                                                                                                                                                                                                                                                                                                                                                                                                                                                                                                 | 140             | 140             | 140              | 140          | 140            | 150               | 150              |
|           | -20                                   |                          |                   |                                                                                                                                                                                                                                                                                                                                                                                                                                                                                                                                                                                                                                                                                                     | 110             | 210             | 1 10             | 1.10         | 1.10           |                   |                  |
| Со        | uple Years of Pro                     | otection (CYPs)          |                   |                                                                                                                                                                                                                                                                                                                                                                                                                                                                                                                                                                                                                                                                                                     |                 |                 |                  |              | Calculated fro | om routine servic | e provision data |
|           | Source                                | 2012                     | 2013              | 2014                                                                                                                                                                                                                                                                                                                                                                                                                                                                                                                                                                                                                                                                                                | 2015            | 2016            | 2017             | 2018         | 2019           | 2020              | 2021             |
|           |                                       |                          |                   |                                                                                                                                                                                                                                                                                                                                                                                                                                                                                                                                                                                                                                                                                                     |                 |                 |                  |              |                |                   |                  |
|           |                                       |                          |                   |                                                                                                                                                                                                                                                                                                                                                                                                                                                                                                                                                                                                                                                                                                     |                 |                 |                  |              |                |                   |                  |
| Fe        | rtility Outco                         | omes                     |                   |                                                                                                                                                                                                                                                                                                                                                                                                                                                                                                                                                                                                                                                                                                     |                 |                 |                  |              |                |                   |                  |
|           |                                       |                          |                   |                                                                                                                                                                                                                                                                                                                                                                                                                                                                                                                                                                                                                                                                                                     |                 |                 |                  |              | ,              |                   |                  |
| ام ۸      | alaasant hirth va                     | to (nor 1000             | mon 15 10)        |                                                                                                                                                                                                                                                                                                                                                                                                                                                                                                                                                                                                                                                                                                     |                 |                 |                  | Va           | lue            |                   | irce             |
| Au        | olescent birth ra                     | te <i>(per 1000 wo</i> i | men 15-19)        |                                                                                                                                                                                                                                                                                                                                                                                                                                                                                                                                                                                                                                                                                                     |                 |                 |                  | .            | 27             | 2014              | MICS             |
| Per       | Percent of births that are unintended |                          |                   |                                                                                                                                                                                                                                                                                                                                                                                                                                                                                                                                                                                                                                                                                                     |                 |                 |                  |              | WIC5           |                   |                  |
| . e       |                                       |                          | Cu Cu             |                                                                                                                                                                                                                                                                                                                                                                                                                                                                                                                                                                                                                                                                                                     |                 |                 |                  | -            |                |                   |                  |
|           |                                       |                          |                   |                                                                                                                                                                                                                                                                                                                                                                                                                                                                                                                                                                                                                                                                                                     |                 |                 |                  | L            |                | I                 |                  |
|           | 2012                                  | 2013                     | 2014              | 2015                                                                                                                                                                                                                                                                                                                                                                                                                                                                                                                                                                                                                                                                                                | 2016            | 2017            | 2018             | 2019         | 2020           | 2021              | 2022             |
| Est       | imated Number                         | of Unintended F          | Pregnancies       |                                                                                                                                                                                                                                                                                                                                                                                                                                                                                                                                                                                                                                                                                                     |                 |                 |                  |              |                |                   |                  |
|           | 42,000                                | 42,000                   | 41,000            | 41,000                                                                                                                                                                                                                                                                                                                                                                                                                                                                                                                                                                                                                                                                                              | 40,000          | 39,000          | 38,000           | 38,000       | 37,000         | 37,000            | 37,000           |
|           |                                       |                          |                   |                                                                                                                                                                                                                                                                                                                                                                                                                                                                                                                                                                                                                                                                                                     |                 |                 |                  |              |                |                   |                  |

#### Contraceptive Use, Availability, and Discontinuation by Method

| Moder | n Contracep             | tive Method Mix        |       |            |
|-------|-------------------------|------------------------|-------|------------|
|       |                         | Sterilization (female) | 3.8%  | Source     |
|       | ong-Acting<br>Permanent | Sterilization (male)   | 0.0%  | 2014 MICS  |
|       | Methods                 | IUD                    | 0.5%  |            |
|       |                         | Implant                | 4.9%  |            |
|       |                         | Injectable             | 31.8% |            |
|       |                         | Pill                   | 12.3% | Population |
| c     | hort-Term               | Condom (Male)          | 45.6% | All Women  |
| -     | nort-Term<br>Methods    | Condom (Female)        | 0.9%  |            |
|       | Methous                 | LAM                    | 0.0%  |            |
|       |                         | Standard Days method   | 0.0%  |            |
|       |                         | Other Modern Methods   | 0.2%  |            |

## **Eswatini** FP2030 Country Fact Sheet - 2022

|                                                 | Estimate for 2012 | Estimate for 2022 |
|-------------------------------------------------|-------------------|-------------------|
| Total Users of Modern Contraception             | 130,000           | 160,000           |
| Modern Contraceptive Prevalence Rate (mCP)      | 47.8%             | 53.5%             |
| Unmet Need for Modern Contraception (mUN)       | 13.0%             | 10.8%             |
| Demand Satisfied for Modern Contraception (mDS) | 78.6%             | 83.1%             |