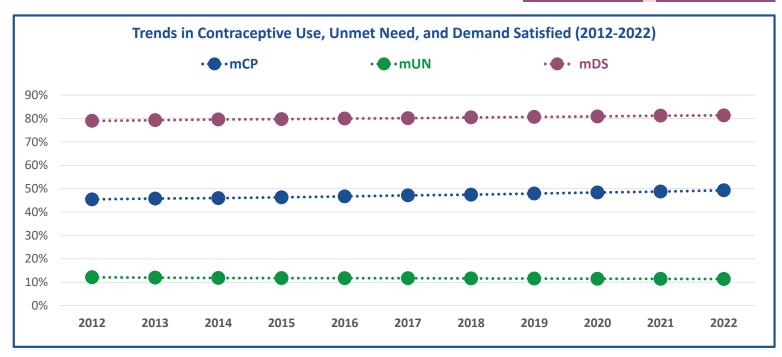

## FP2030 Country Fact Sheet - 2022

| Total Users of Modern Contraception             | 770,000 | 870,000 |
|-------------------------------------------------|---------|---------|
| Modern Contraceptive Prevalence Rate (mCP)      | 45.4%   | 49.3%   |
| Unmet Need for Modern Contraception (mUN)       | 12.1%   | 11.4%   |
| Demand Satisfied for Modern Contraception (mDS) | 79.0%   | 81.3%   |