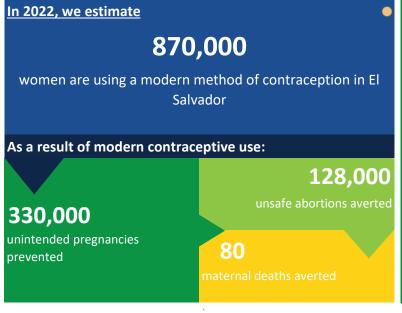

## FP2030 Country Fact Sheet - 2022

| Total Users of Modern Contraception             | 770,000 | 870,000 |
|-------------------------------------------------|---------|---------|
| Modern Contraceptive Prevalence Rate (mCP)      | 45.4%   | 49.3%   |
| Unmet Need for Modern Contraception (mUN)       | 12.1%   | 11.4%   |
| Demand Satisfied for Modern Contraception (mDS) | 79.0%   | 81.3%   |