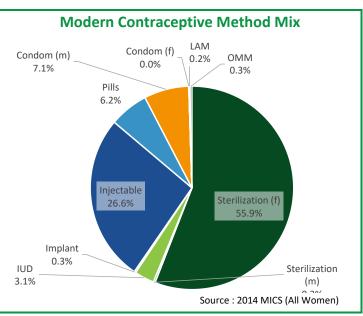

## **El Salvador**

## FP2030 Country Fact Sheet - 2022

| Total Users of Modern Contraception             | 770,000 | 870,000 |
|-------------------------------------------------|---------|---------|
| Modern Contraceptive Prevalence Rate (mCP)      | 45.4%   | 49.3%   |
| Unmet Need for Modern Contraception (mUN)       | 12.1%   | 11.4%   |
| Demand Satisfied for Modern Contraception (mDS) | 79.0%   | 81.3%   |







Data sourced from FP2030

2022 Measurement Report

Estimate for 2012

Estimate for 2022

Data recency: color indicates year of most recent data used to inform estimates

New: After 2017
Recent: 2012 to 2017
Old: Prior to 2012

Note: the population for all indicators is all women of reproductive age (15-49) unless otherwise noted.

TRACK FP 11 20 >> 2030