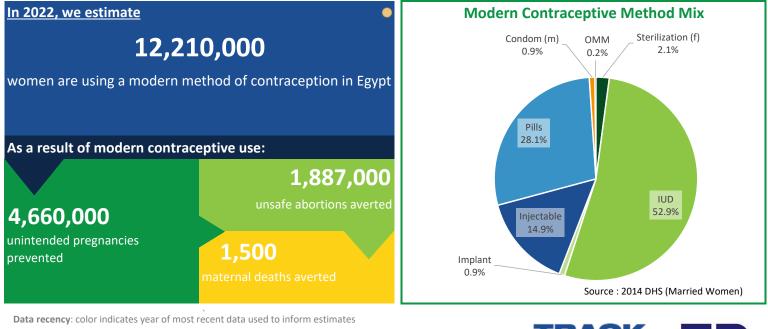

|                                                 | Estimate for 2012 | Estimate for 2022 |
|-------------------------------------------------|-------------------|-------------------|
| Total Users of Modern Contraception             | 9.4 M             | 12.2 M            |
| Modern Contraceptive Prevalence Rate (mCP)      | 40.1%             | 43.9%             |
| Unmet Need for Modern Contraception (mUN)       | 10.7%             | 10.4%             |
| Demand Satisfied for Modern Contraception (mDS) | 79.0%             | 80.8%             |