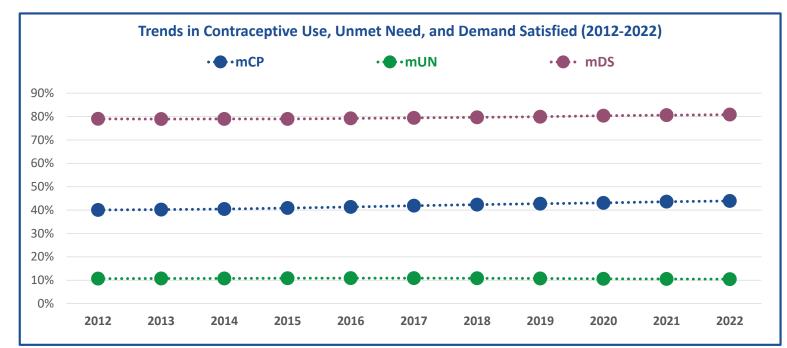

|                                                 | Estimate for 2012 | Estimate for 2022 |
|-------------------------------------------------|-------------------|-------------------|
| Total Users of Modern Contraception             | 9.4 M             | 12.2 M            |
| Modern Contraceptive Prevalence Rate (mCP)      | 40.1%             | 43.9%             |
| Unmet Need for Modern Contraception (mUN)       | 10.7%             | 10.4%             |
| Demand Satisfied for Modern Contraception (mDS) | 79.0%             | 80.8%             |