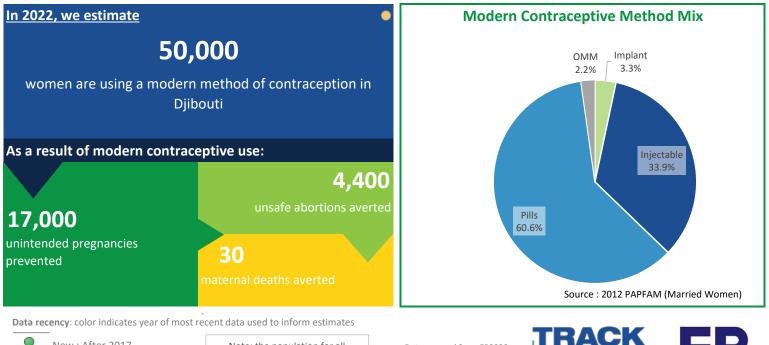

|                                   |                   | Estimate for 2012 | Estimate for 2022 |
|-----------------------------------|-------------------|-------------------|-------------------|
| • Total Users of Modern Contracep | tion              | 25,000            | 50,000            |
| Modern Contraceptive Prevalence   | e Rate (mCP)      | 10.1%             | 16.3%             |
| Unmet Need for Modern Contract    | eption (mUN)      | 16.2%             | 15.6%             |
| Demand Satisfied for Modern Co    | ntraception (mDS) | 38.5%             | 51.2%             |