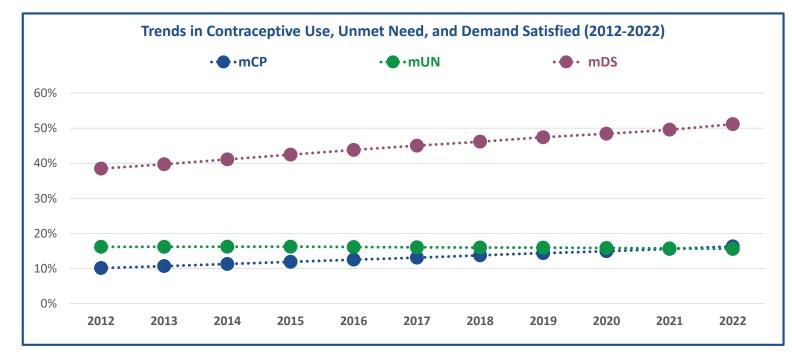

|                                   |                   | Estimate for 2012 | Estimate for 2022 |
|-----------------------------------|-------------------|-------------------|-------------------|
| • Total Users of Modern Contracep | tion              | 25,000            | 50,000            |
| Modern Contraceptive Prevalence   | e Rate (mCP)      | 10.1%             | 16.3%             |
| Unmet Need for Modern Contract    | eption (mUN)      | 16.2%             | 15.6%             |
| Demand Satisfied for Modern Co    | ntraception (mDS) | 38.5%             | 51.2%             |