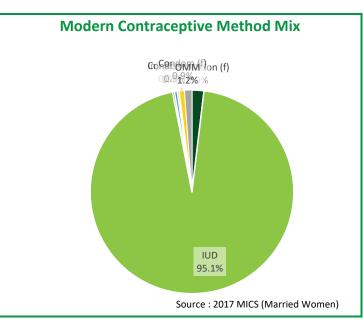

## **DPR Korea**

## FP2030 Country Fact Sheet - 2022

|                                                 | Estimate for 2012 | Estimate for 2022 |
|-------------------------------------------------|-------------------|-------------------|
| Total Users of Modern Contraception             | 3.4 M             | 3.4 M             |
| Modern Contraceptive Prevalence Rate (mCP)      | 51.4%             | 53.9%             |
| Unmet Need for Modern Contraception (mUN)       | 12.8%             | 10.8%             |
| Demand Satisfied for Modern Contraception (mDS) | 80.2%             | 83.4%             |







Data recency: color indicates year of most recent data used to inform estimates

New: After 2017 Recent: 2012 to 2017 Old: Prior to 2012

Note: the population for all indicators is all women of reproductive age (15-49) unless otherwise noted.

2022 Measurement Report