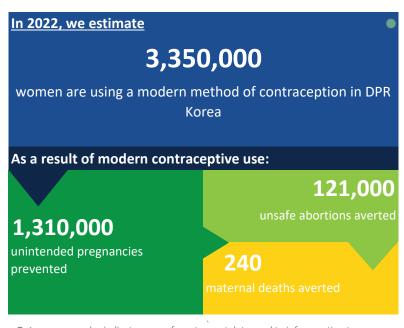

## FP2030 Country Fact Sheet - 2022

|                                                 | Estimate for 2012 | Estimate for 2022 |
|-------------------------------------------------|-------------------|-------------------|
| Total Users of Modern Contraception             | 3.4 M             | 3.4 M             |
| Modern Contraceptive Prevalence Rate (mCP)      | 51.4%             | 53.9%             |
| Unmet Need for Modern Contraception (mUN)       | 12.8%             | 10.8%             |
| Demand Satisfied for Modern Contraception (mDS) | 80.2%             | 83.4%             |