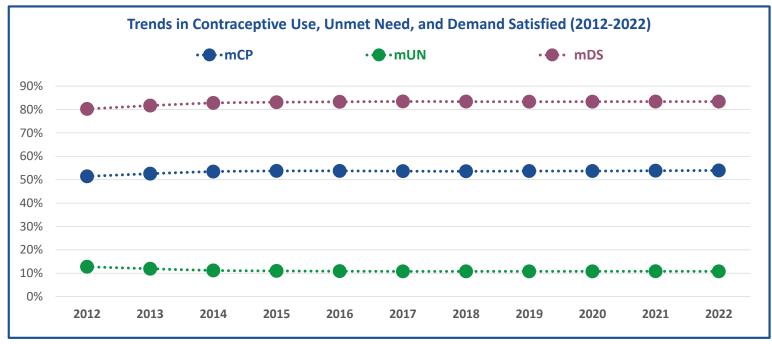

## FP2030 Country Fact Sheet - 2022

|                                                 | Estimate for 2012 | Estimate for 2022 |
|-------------------------------------------------|-------------------|-------------------|
| Total Users of Modern Contraception             | 3.4 M             | 3.4 M             |
| Modern Contraceptive Prevalence Rate (mCP)      | 51.4%             | 53.9%             |
| Unmet Need for Modern Contraception (mUN)       | 12.8%             | 10.8%             |
| Demand Satisfied for Modern Contraception (mDS) | 80.2%             | 83.4%             |

Data recency: color indicates year of most recent data used to inform estimates

New: After 2017 Recent: 2012 to 2017 Old: Prior to 2012

Note: the population for all indicators is all women of reproductive age (15-49) unless otherwise noted.