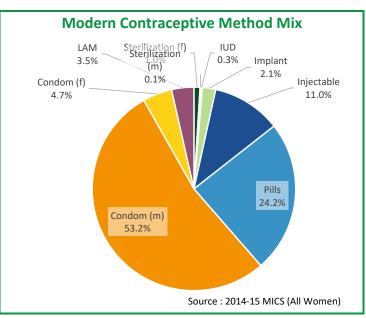

**Estimate for 2012** 

**Estimate for 2022** 

Data recency: color indicates year of most recent data used to inform estimates

New : After 2017
Recent : 2012 to 2017
Old : Prior to 2012

Note: the population for all indicators is all women of reproductive age (15-49) unless otherwise noted.