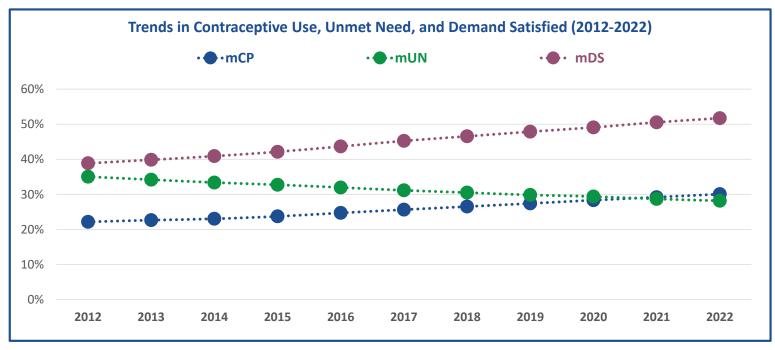

## FP2030 Country Fact Sheet - 2022

|                                                 | Estimate for 2012 | Estimate for 2022 |
|-------------------------------------------------|-------------------|-------------------|
| Total Users of Modern Contraception             | 260,000           | 430,000           |
| Modern Contraceptive Prevalence Rate (mCP)      | 22.2%             | 30.1%             |
| Unmet Need for Modern Contraception (mUN)       | 35.0%             | 28.2%             |
| Demand Satisfied for Modern Contraception (mDS) | 38.9%             | 51.7%             |