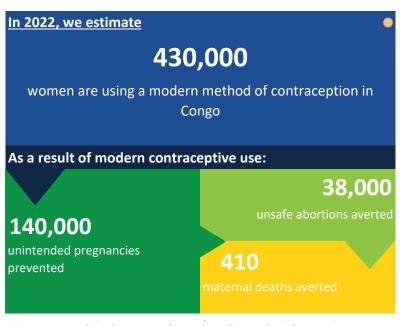

## FP2030 Country Fact Sheet - 2022

|                                                 | Estimate for 2012 | Estimate for 2022 |
|-------------------------------------------------|-------------------|-------------------|
| Total Users of Modern Contraception             | 260,000           | 430,000           |
| Modern Contraceptive Prevalence Rate (mCP)      | 22.2%             | 30.1%             |
| Unmet Need for Modern Contraception (mUN)       | 35.0%             | 28.2%             |
| Demand Satisfied for Modern Contraception (mDS) | 38.9%             | 51.7%             |