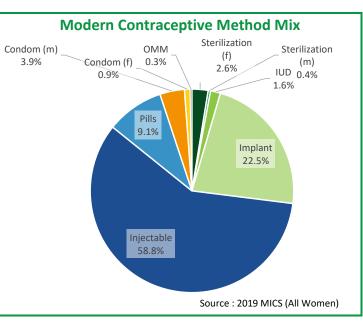

## Chad

## FP2030 Country Fact Sheet - 2022

|                                                 | Estimate for 2012 | Estimate for 2022 |
|-------------------------------------------------|-------------------|-------------------|
| Total Users of Modern Contraception             | 83,000            | 210,000           |
| Modern Contraceptive Prevalence Rate (mCP)      | 3.0%              | 5.3%              |
| Unmet Need for Modern Contraception (mUN)       | 18.8%             | 19.7%             |
| Demand Satisfied for Modern Contraception (mDS) | 13.8%             | 21.3%             |







Data recency: color indicates year of most recent data used to inform estimates

New: After 2017 Recent: 2012 to 2017 Old: Prior to 2012

Note: the population for all indicators is all women of reproductive age (15-49) unless otherwise noted.

Data sourced from FP2030 2022 Measurement Report