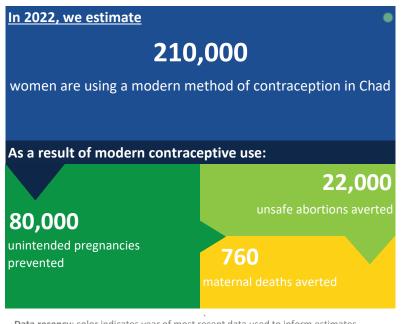

## FP2030 Country Fact Sheet - 2022

|                                                 | Estimate for 2012 | Estimate for 2022 |
|-------------------------------------------------|-------------------|-------------------|
| Total Users of Modern Contraception             | 83,000            | 210,000           |
| Modern Contraceptive Prevalence Rate (mCP)      | 3.0%              | 5.3%              |
| Unmet Need for Modern Contraception (mUN)       | 18.8%             | 19.7%             |
| Demand Satisfied for Modern Contraception (mDS) | 13.8%             | 21.3%             |

Data recency: color indicates year of most recent data used to inform estimates

New: After 2017 Recent: 2012 to 2017 Old: Prior to 2012

Note: the population for all indicators is all women of reproductive age (15-49) unless otherwise noted.