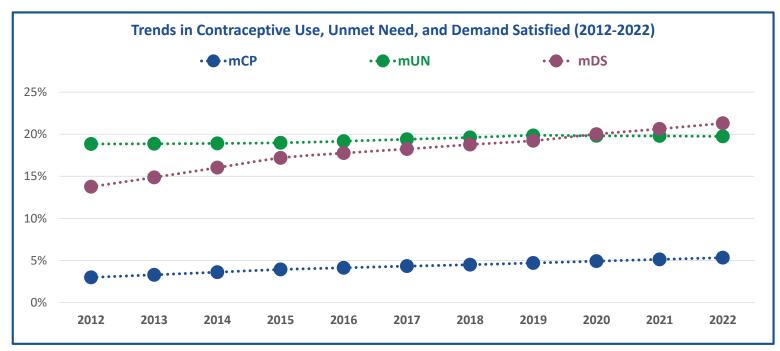

## FP2030 Country Fact Sheet - 2022

|                                                 | Estimate for 2012 | Estimate for 2022 |
|-------------------------------------------------|-------------------|-------------------|
| Total Users of Modern Contraception             | 83,000            | 210,000           |
| Modern Contraceptive Prevalence Rate (mCP)      | 3.0%              | 5.3%              |
| Unmet Need for Modern Contraception (mUN)       | 18.8%             | 19.7%             |
| Demand Satisfied for Modern Contraception (mDS) | 13.8%             | 21.3%             |