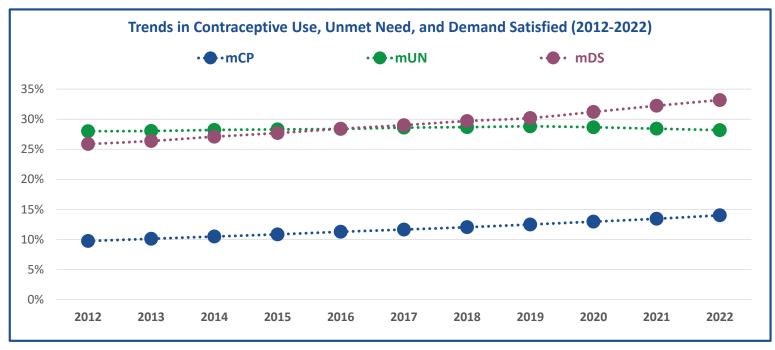

## Central African Rep.

FP2030 Country Fact Sheet - 2022

| Total Users of Modern Contraception             | 100,000 | 160,000 |
|-------------------------------------------------|---------|---------|
| Modern Contraceptive Prevalence Rate (mCP)      | 9.7%    | 14.0%   |
| Unmet Need for Modern Contraception (mUN)       | 28.0%   | 28.2%   |
| Demand Satisfied for Modern Contraception (mDS) | 25.9%   | 33.2%   |

Estimate for 2012

Estimate for 2022

Data recency: color indicates year of most recent data used to inform estimates

New: After 2017 Recent: 2012 to 2017 Old: Prior to 2012

Note: the population for all indicators is all women of reproductive age (15-49) unless otherwise noted.