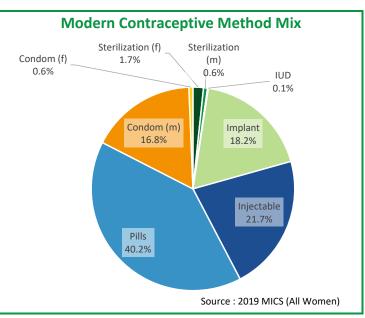

## Central African Rep.

FP2030 Country Fact Sheet - 2022

| Total Users of Modern Contraception             | 100,000 | 160,000 |
|-------------------------------------------------|---------|---------|
| Modern Contraceptive Prevalence Rate (mCP)      | 9.7%    | 14.0%   |
| Unmet Need for Modern Contraception (mUN)       | 28.0%   | 28.2%   |
| Demand Satisfied for Modern Contraception (mDS) | 25.9%   | 33.2%   |







Estimate for 2012

Estimate for 2022

Data recency: color indicates year of most recent data used to inform estimates

New: After 2017 Recent: 2012 to 2017 Old: Prior to 2012

Note: the population for all indicators is all women of reproductive age (15-49) unless otherwise noted.