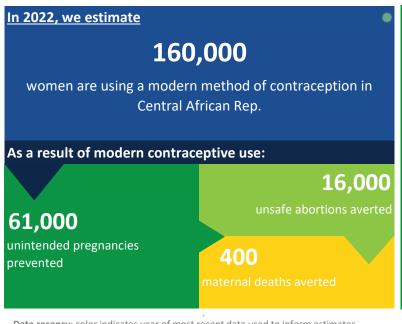

## Central African Rep.

FP2030 Country Fact Sheet - 2022

| Total Users of Modern Contraception             | 100,000 | 160,000 |
|-------------------------------------------------|---------|---------|
| Modern Contraceptive Prevalence Rate (mCP)      | 9.7%    | 14.0%   |
| Unmet Need for Modern Contraception (mUN)       | 28.0%   | 28.2%   |
| Demand Satisfied for Modern Contraception (mDS) | 25.9%   | 33.2%   |