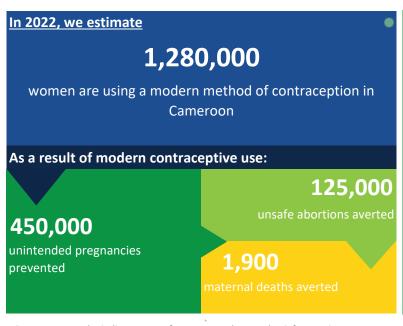

## FP2030 Country Fact Sheet - 2022

|                                                 | 251111010 101 2012 | 231   |
|-------------------------------------------------|--------------------|-------|
| <b>Total Users of Modern Contraception</b>      | 840,000            | 1.3 M |
| Modern Contraceptive Prevalence Rate (mCP)      | 16.9%              | 19.0% |
| Unmet Need for Modern Contraception (mUN)       | 24.4%              | 20.0% |
| Demand Satisfied for Modern Contraception (mDS) | 40.9%              | 48.7% |