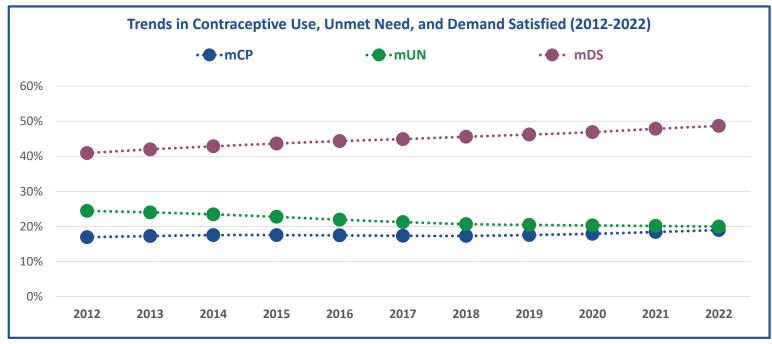

## FP2030 Country Fact Sheet - 2022

|                                                 | 251111010 101 2012 | 231   |
|-------------------------------------------------|--------------------|-------|
| <b>Total Users of Modern Contraception</b>      | 840,000            | 1.3 M |
| Modern Contraceptive Prevalence Rate (mCP)      | 16.9%              | 19.0% |
| Unmet Need for Modern Contraception (mUN)       | 24.4%              | 20.0% |
| Demand Satisfied for Modern Contraception (mDS) | 40.9%              | 48.7% |

Estimate for 2012

Estimate for 2022

Data recency: color indicates year of most recent data used to inform estimates

New: After 2017
Recent: 2012 to 2017
Old: Prior to 2012

Note: the population for all indicators is all women of reproductive age (15-49) unless otherwise noted.