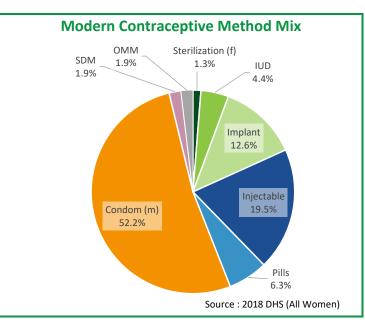

## **Cameroon**

## FP2030 Country Fact Sheet - 2022

|                                                 | 251111010 101 2012 | 231   |
|-------------------------------------------------|--------------------|-------|
| <b>Total Users of Modern Contraception</b>      | 840,000            | 1.3 M |
| Modern Contraceptive Prevalence Rate (mCP)      | 16.9%              | 19.0% |
| Unmet Need for Modern Contraception (mUN)       | 24.4%              | 20.0% |
| Demand Satisfied for Modern Contraception (mDS) | 40.9%              | 48.7% |







Estimate for 2012

Estimate for 2022

Data recency: color indicates year of most recent data used to inform estimates

New: After 2017
Recent: 2012 to 2017
Old: Prior to 2012

Note: the population for all indicators is all women of reproductive age (15-49) unless otherwise noted.

Data sourced from FP2030 2022 Measurement Report