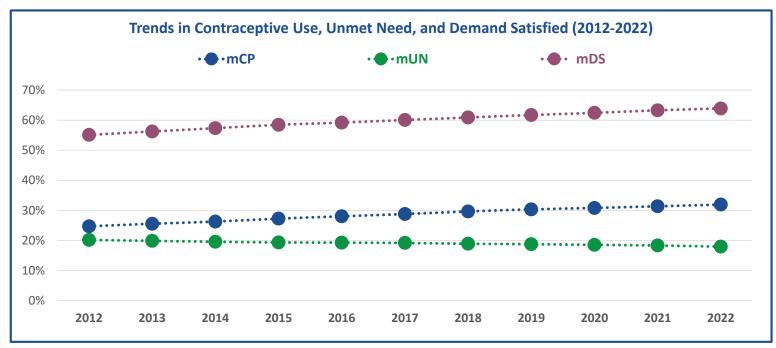

## FP2030 Country Fact Sheet - 2022

| Total Users of Modern Contraception             | 980,000 | 1.4 M |
|-------------------------------------------------|---------|-------|
| Modern Contraceptive Prevalence Rate (mCP)      | 24.7%   | 31.9% |
| Unmet Need for Modern Contraception (mUN)       | 20.2%   | 17.9% |
| Demand Satisfied for Modern Contraception (mDS) | 55.1%   | 63.9% |

Estimate for 2012

Estimate for 2022

Data recency: color indicates year of most recent data used to inform estimates

New: After 2017
Recent: 2012 to 2017
Old: Prior to 2012

Note: the population for all indicators is all women of reproductive age (15-49) unless otherwise noted.