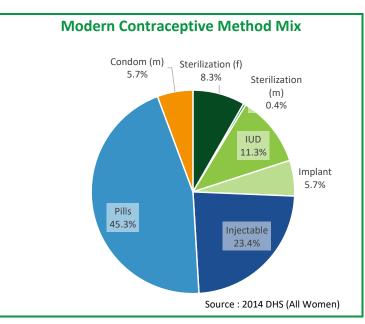

## Cambodia

## FP2030 Country Fact Sheet - 2022

| Total Users of Modern Contraception             | 980,000 | 1.4 M |
|-------------------------------------------------|---------|-------|
| Modern Contraceptive Prevalence Rate (mCP)      | 24.7%   | 31.9% |
| Unmet Need for Modern Contraception (mUN)       | 20.2%   | 17.9% |
| Demand Satisfied for Modern Contraception (mDS) | 55.1%   | 63.9% |







Estimate for 2012

Estimate for 2022

Data recency: color indicates year of most recent data used to inform estimates

New: After 2017
Recent: 2012 to 2017
Old: Prior to 2012

Note: the population for all indicators is all women of reproductive age (15-49) unless otherwise noted.

TRACK FP