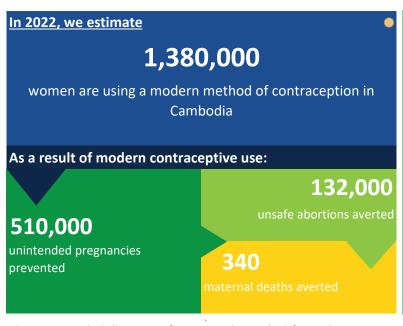

## FP2030 Country Fact Sheet - 2022

| Total Users of Modern Contraception             | 980,000 | 1.4 M |
|-------------------------------------------------|---------|-------|
| Modern Contraceptive Prevalence Rate (mCP)      | 24.7%   | 31.9% |
| Unmet Need for Modern Contraception (mUN)       | 20.2%   | 17.9% |
| Demand Satisfied for Modern Contraception (mDS) | 55.1%   | 63.9% |